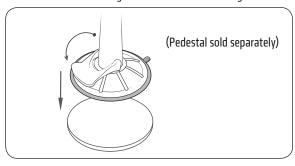

**Step 4.** Place the suction cup of the pedestal (sold separately) firmly down on the center of the mounting disk and lower the securing lever.