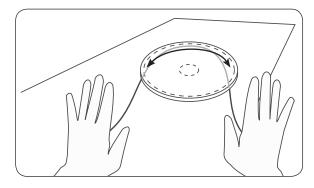

**Step 3.** Remove the paper backing of the disk and place on the cleaned dry surface. Press the top of the disk down firmly to allow the adhesive to stick to the surface. Allow 24 hours for the adhesive to cure to the surface before applying any pressure.