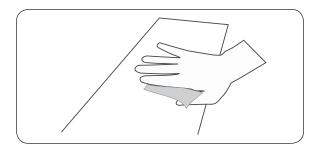

## **Dashboard Mounting Instructions**

- **Step 1.** Choose a suitable location for disk (and pedestal) installation. Do not place mount in or near an air bag deployment zone or where it will obstruct view of the road or hinder vehicle operation.
- **Step 2.** Clean the dashboard surface area thoroughly with the included alcohol pad. Allow the area dry before applying the mounting disk.

**Step 3.** Remove the paper backing of the disk and place on the cleaned dry surface. Press the top of the disk down firmly to allow the adhesive to stick to the surface. Allow 24 hours for the adhesive to cure to the surface before applying any pressure.