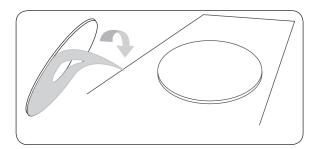

**Step 3.** Remove the paper backing of the disk and place on the cleaned dry surface. Press the top of the disk down firmly to allow the adhesive to stick to the surface. Allow 24 hours for the adhesive to cure to the surface before applying any pressure.