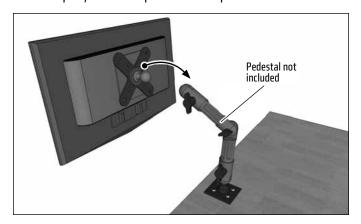

**1** Attach adapter to VESA-compatible television, monitor, or other display with M4 screws (recommended; not included).

2 Attach the 20mm ball end to an Arkon Heavy Duty or other third-party 20mm compatible shaft or pedestal.