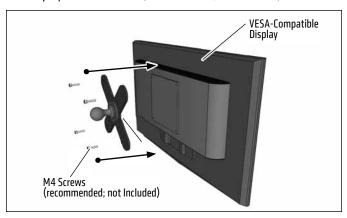

**1** Attach adapter to VESA-compatible television, monitor, or other display with M4 screws (recommended; not included).

2 Attach the 20mm ball end to an Arkon Heavy Duty or other third-party 20mm compatible shaft or pedestal.