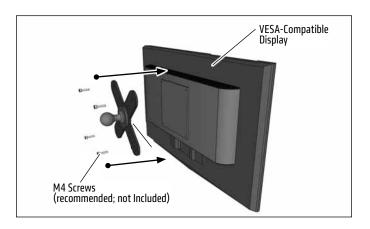

**1** Attach adapter to VESA-compatible television, monitor, or other display with M4 screws (recommended; not included).

2 Attach the 25mm ball end to an Arkon Robust Series or other third-party 25mm compatible shaft or pedestal.