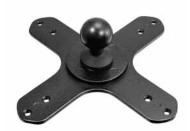

## **Package Contents:**

AP25MMVESA - VESA 75 / VESA 100 to 25mm Ball Mount Bracket Adapter

AP25MMVESA includes both VESA 75 (75mm x 75mm) and VESA 100 (100mm x 100mm) patterns. Recommended for use with small televisions and desktop computer monitors weighing under 30 pounds (14 kg).