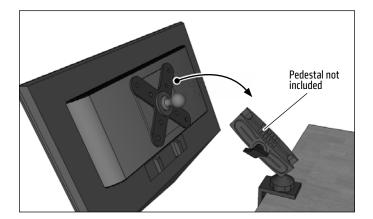

**1** Attach adapter to VESA-compatible television, monitor, or other display with M4 screws (recommended; not included).

2 Attach the 25mm ball end to an Arkon Robust Series or other third-party 25mm compatible shaft or pedestal.