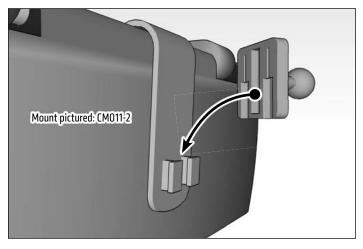

Package Contents: AP2T17MM – Dual-T to 17mm Ball Adapter

Firmly slide the adapter onto the Dual T-Tabs of an Arkon or other third party pedestal mount (sold separately, not included).

2 Insert the adapter ball into a Garmin nüvi compatible GPS or other 17mm socket bracket / holder (sold separately, not included).