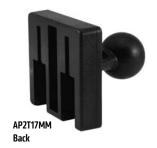

Package Contents: AP2T17MM – Dual-T to 17mm Ball Adapter

Firmly slide the adapter onto the Dual T-Tabs of an Arkon or other third party pedestal mount (sold separately, not included).

2 Insert the adapter ball into a Garmin nüvi compatible GPS or other 17mm socket bracket / holder (sold separately, not included).