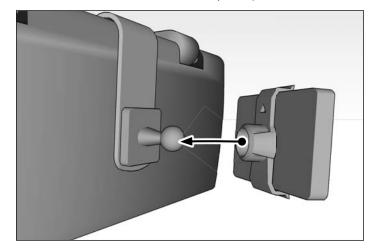

Package Contents: AP2T17MM – Dual-T to 17mm Ball Adapter

Firmly slide the adapter onto the Dual T-Tabs of an Arkon or other third party pedestal mount (sold separately, not included).

2 Insert the adapter ball into a Garmin nüvi compatible GPS or other 17mm socket bracket / holder (sold separately, not included).