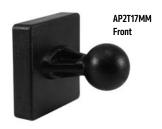

Package Contents: AP2T17MM – Dual-T to 17mm Ball Adapter

Firmly slide the adapter onto the Dual T-Tabs of an Arkon or other third party pedestal mount (sold separately, not included).

2 Insert the adapter ball into a Garmin nüvi compatible GPS or other 17mm socket bracket / holder (sold separately, not included).