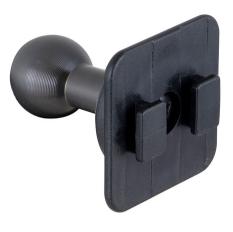

# Includes:

1 – 20mm Aluminum Ball to Dual T-Tab Adapter (AP2T20MM)



# **Connecting the Adapter to a Device Holder**

Insert the Dual T-Tab side of the adapter into the Dual T-Tab Slot on the compatible device holder. After inserting the adapter, carefully place your device into the holder.



### Attaching the Device Holder to a Pole

Insert the device holder to the 20mm ball compatible pole by loosening the knob and then retightening for a secure fit.



### WARNING

CHOKING HAZARD - Keep out of reach from children under 8 yrs. as they can choke or suffocate on parts included with this system

### WARNING

Arkon<sup>®</sup> is not responsible for any damages caused to your device or yourself due to the installation or use of this mount. Do not install Arkon<sup>®</sup> products near