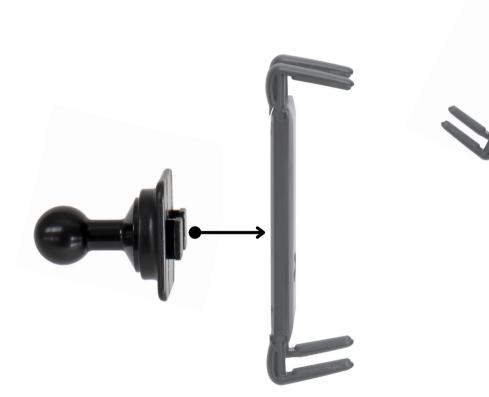

# **Connecting the Adapter to a Device Holder**

Insert the Dual T-Tab side of the adapter into the Dual T-Tab Slot on the compatible device holder. After inserting the adapter, carefully place your device into the holder.