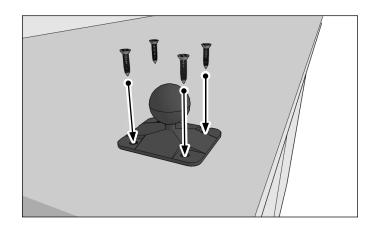

## APAMPS25MM | 4-Hole AMPS to 25mm Ball Adapter

APAMPS25MM

• Attach the 4-Hole AMPS adapter to flat surface with 4 screws (not included).

Place the mount on the adapter ball and tighten the adjustment knob to secure.