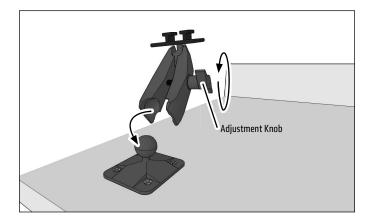

## APAMPS25MM | 4-Hole AMPS to 25mm Ball Adapter

APAMPS25MM

• Attach the 4-Hole AMPS adapter to flat surface with 4 screws (not included).

Place the mount on the adapter ball and tighten the adjustment knob to secure.

Attach an Arkon Robust Series or other 25mm compatible mount (sold separately, not included) by loosening the adjustment knob to open up the pedestal.

 Consumer Hotline:

 USA
 (800) 841-0884

 INT'L
 (626) 254-9005