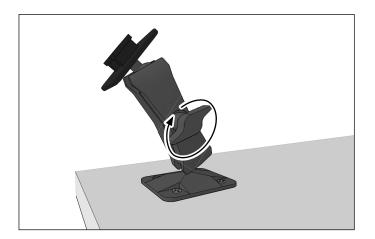

Attach an Arkon Robust Series or other 25mm compatible mount (sold separately, not included) by loosening the adjustment knob to open up the pedestal.

 Consumer Hotline:

 USA
 (800) 841-0884

 INT'L
 (626) 254-9005