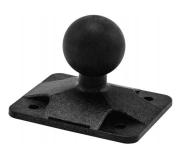

## APAMPS25MM | 4-Hole AMPS to 25mm Ball Adapter

APAMPS25MM

• Attach the 4-Hole AMPS adapter to flat surface with 4 screws (not included).

Place the mount on the adapter ball and tighten the adjustment knob to secure.

## Package Contents:

(1) APAMPS25MM - 4-Hole AMPS to 25mm Ball Adapter