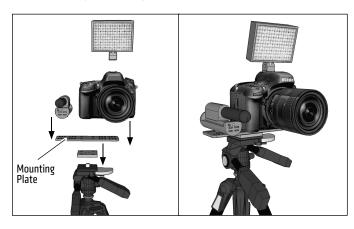

Using a screwdriver and/or drill, attach the mounting plate to a flat surface with 4 screws (not included).

**Optional:** Use mounting plate to attach various accessories to camera or tripod including batteries, articulating arms, radio controllers, fish finders, and audio receivers.