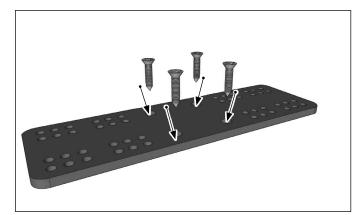

Using a screwdriver and/or drill, attach the mounting plate to a flat surface with 4 screws (not included).

**Optional:** Use mounting plate to attach various accessories to camera or tripod including batteries, articulating arms, radio controllers, fish finders, and audio receivers.