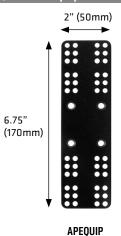

## **APEQUIP** | Metal Equipment Mounting Plate for CB and Two-Way Radio

**Package Contents:** 

(1) APEQUIP - Metal Equipment Mounting Plate for CB, Two-Way Radio, Cameras, and Audio Receivers

4 center holes are recessed and in 4-hole AMPS pattern; spaced at 30.17mm x 38.05mm (measured as the center-to-center distance between holes)