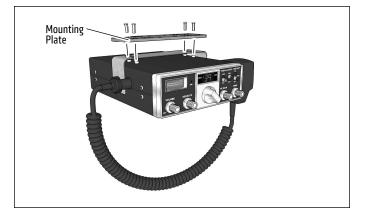

Attach CB or two-way radio to mounting plate using the 4mm and 5mm unthreaded holes in a 4-hole AMPS mounting pattern.

 Consumer Hotline:

 USA
 (800) 841-0884

 INT'L
 (626) 254-9005

 Monday - Friday 9 am - 5 pm, PST