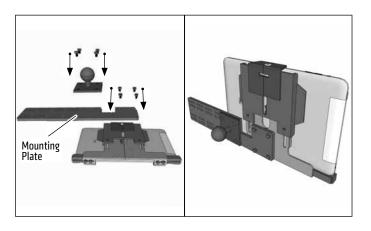

Using a screwdriver and/or drill, attach the mounting plate to desired surface with screws (not included).

**Optional:** Use mounting plate to attach Model TAB004KL-B and other products as shown.

Devices can be attached to mounting plate using the 4mm and 5mm unthreaded holes or using the 4-Hole AMPS mounting pattern.