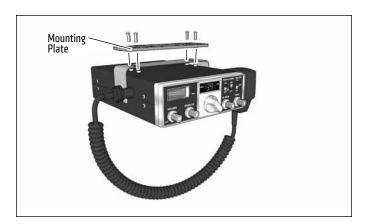

Using a screwdriver and/or drill, attach the mounting plate to desired surface with screws (not included).

**Optional:** Use mounting plate to attach Model TAB004KL-B and other products as shown.

Devices can be attached to mounting plate using the 4mm and 5mm unthreaded holes or using the 4-Hole AMPS mounting pattern.