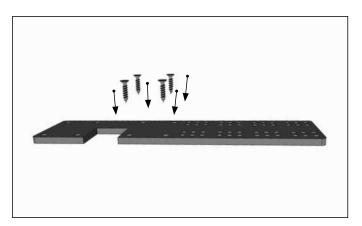

Using a screwdriver and/or drill, attach the mounting plate to desired surface with screws (not included).

**Optional:** Use mounting plate to attach Model TAB004KL-B and other products as shown.

Devices can be attached to mounting plate using the 4mm and 5mm unthreaded holes or using the 4-Hole AMPS mounting pattern.