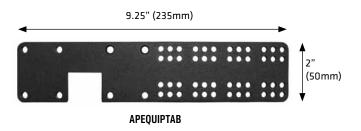

## **Package Contents:**

(1) APEQUIPTAB - Metal Tablet Mounting Plate

Plate measures 9.25" (235mm) x 2" (50mm)

**NOTE:** 4-Hole AMPS patterns are included (spaced at 30.17mm x 38.05mm, measured as the center-to-center distance between holes)