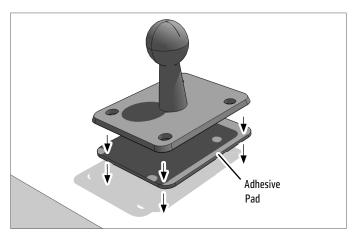

(1) VHB Tape

Attach adapter plate to a secure surface by adhering the included adhesive pad to the surface. Or, drill screws into a solid, flat surface for a more permanent solution.

3 For Single-T pattern devices, slide the Single T-Tab into the Single T-Slot. For AMPS pattern devices, use the included 4 screws to mount the device.