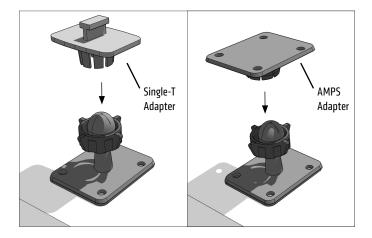

Place tightnening ring over the pedestal ball. Snap either the Single-T adapter (for XM Satellite Radios) or the AMPS pattern adapter (for Sirius Satellite Radios) onto the mount ball depending on your device's mounting pattern. Tighten ring to set position.