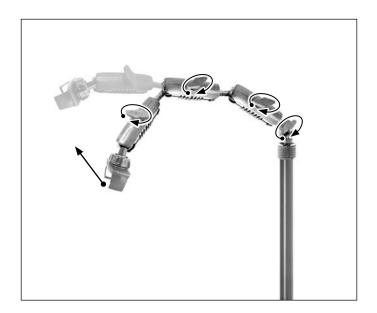

Shafts can be adjusted by unscrewing the shafts' knobs to loosen. Tighten knobs to set.

To attach **optional** camera, pico projector, or Mevo camera adapter, unscrew shaft knob and remove phone holder, ring, and ball adapter. Attach the 25mm ball end of the camera adapter to the shaft and tighten clockwise to secure.