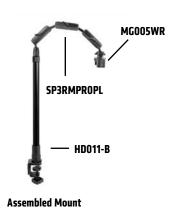

Attach overhead arm assembly to clamp pedestal by unscrewing the collar at the top of the pole until the metal ball side of the overhead arm assembly fits into the collar. Tighten collar clockwise to secure.