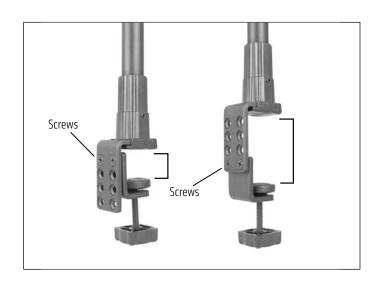

Attach mount to surface by tightening C-clamp knob. Slide optional rubber clamp boot onto the top of the mount's clamp to prevent scratching clamp surface if desired.

For thicker tables or desks, adjust the clamp bracket by using a Phillips screwdriver to remove the screws from the top position and move them to the bottom position.