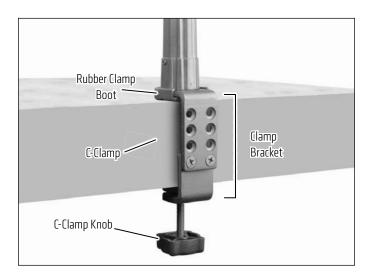

Attach mount to surface by tightening C-clamp knob. Slide optional rubber clamp boot onto the top of the mount's clamp to prevent scratching clamp surface if desired.

For thicker tables or desks, adjust the clamp bracket by using a Phillips screwdriver to remove the screws from the top position and move them to the bottom position.