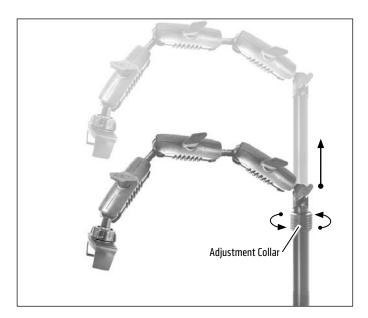

## page 2

- Using two hands, insert phone into the holder by pushing the device into one of the spring-loaded support arms. Expand the other support arm and fully insert device until it lays flat against the blue rubber pad.
- 6 Adjust the height of the pole by loosening the adjustment collar counterclockwise. Tighten clockwise to set height.