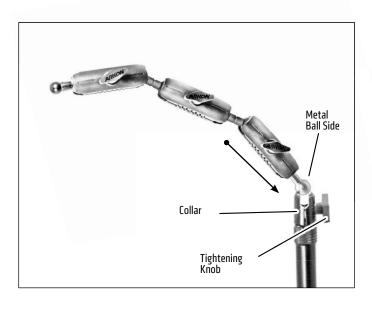

Attach overhead arm assembly to clamp pedestal by unscrewing the collar at the top of the pole until the metal ball side of the overhead arm assembly fits into the collar. Tighten collar clockwise to secure.