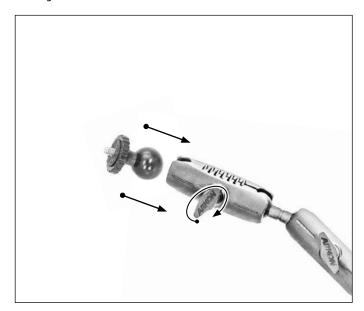

### IMPORTANT:

Do not overtighten ring. Overtightening ring may damage threads on holder and also make it difficult to adjust holder.

Optional camera adapter is compatible with cameras having the 1/4"-20 pattern.

3 Unscrew tightening ring from holder. Place ring over the 17mm end of mount then snap the holder onto the ball. Set to desired position, then tighten ring.