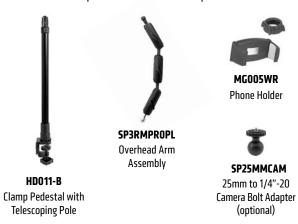

Your Pro Stand Clamp Mount will arrive in four parts:

Telescoping pole extends upward from 17 inches to 29 inches.