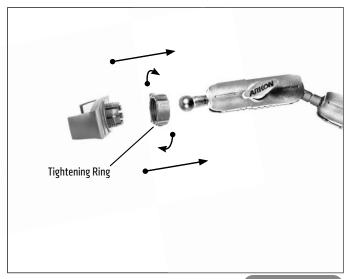

### IMPORTANT:

Do not overtighten ring. Overtightening ring may damage threads on holder and also make it difficult to adjust holder.

Optional camera adapter is compatible with cameras having the 1/4"-20 pattern.

3 Unscrew tightening ring from holder. Place ring over the 17mm end of mount then snap the holder onto the ball. Set to desired position, then tighten ring.