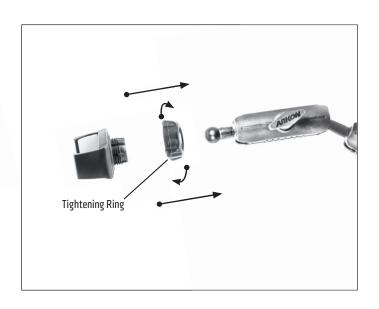

### IMPORTANT:

Do not overtighten ring. Overtightening ring may damage threads on holder.

Attach mount to surface by tightening C-clamp knob. Slide optional rubber clamp boot onto the top of the mount's clamp to prevent scratching clamp surface if desired.

3 Unscrew tightening ring from holder. Place ring over the 17mm end of mount then snap the holder onto the ball. Set to desired position, then tighten ring.