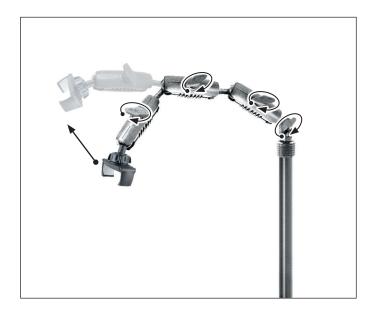

For thicker tables or desks, adjust the clamp bracket by using a Phillips screwdriver to remove the screws from the top position and move them to the lower positions.

Attach overhead arm assembly to clamp pedestal by unscrewing the collar at the top of the pole until the metal ball side of the overhead arm assembly fits into the collar. Tighten collar clockwise to secure.

Individual shafts can be adjusted by unscrewing the shafts' knobs to loosen. Tighten knobs to set.

7 To attach **optional** camera/pico projector adapter, unscrew shaft knob and remove phone holder, ring, and ball adapter. Attach the 25mm ball end of the camera adapter to the shaft and tighten clockwise to secure.