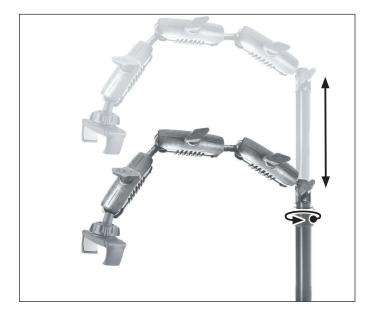

# page 2

4 Using two hands, insert phone into the holder by pushing the device into one of the spring-loaded support arms. Expand the other support arm and fully insert device.

6 Adjust the height of the pole by loosening the adjustment collar counterclockwise. Tighten clockwise to set height.