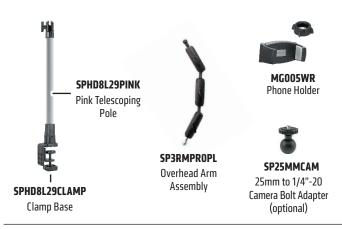

Your Pro Stand Clamp Mount will arrive in four parts:

Telescoping pole extends upward from 17 inches to 29 inches.

Adjustable clamp opens from 1.5 to 3.25 inches.