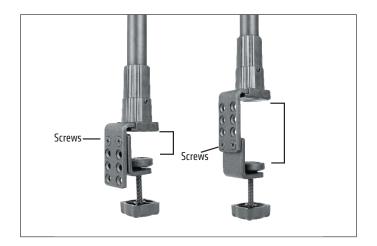

For thicker tables or desks, adjust the clamp bracket by using a Phillips screwdriver to remove the screws from the top position and move them to the lower positions.

Attach overhead arm assembly to clamp pedestal by unscrewing the collar at the top of the pole until the metal ball side of the overhead arm assembly fits into the collar. Tighten collar clockwise to secure.