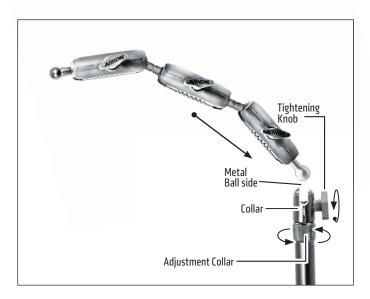

For thicker tables or desks, adjust the clamp bracket by using a Phillips screwdriver to remove the screws from the top position and move them to the lower positions.

Attach overhead arm assembly to clamp pedestal by unscrewing the collar at the top of the pole until the metal ball side of the overhead arm assembly fits into the collar. Tighten collar clockwise to secure.

Individual shafts can be adjusted by unscrewing the shafts' knobs to loosen. Tighten knobs to set.

7 To attach **optional** camera/pico projector adapter, unscrew shaft knob and remove phone holder, ring, and ball adapter. Attach the 25mm ball end of the camera adapter to the shaft and tighten clockwise to secure.