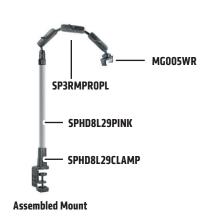

Your Pro Stand Clamp Mount will arrive in four parts:

Telescoping pole extends upward from 17 inches to 29 inches.

Adjustable clamp opens from 1.5 to 3.25 inches.