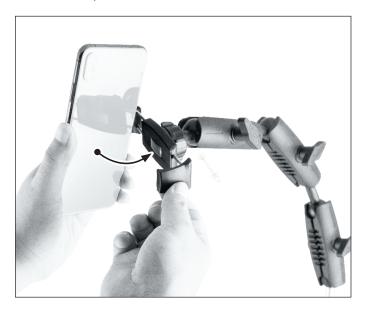

# page 2

4 Using two hands, insert phone into the holder by pushing the device into one of the spring-loaded support arms. Expand the other support arm and fully insert device.

6 Adjust the height of the pole by loosening the adjustment collar counterclockwise. Tighten clockwise to set height.