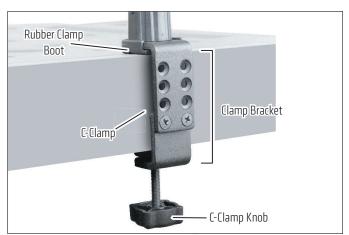

### IMPORTANT:

Do not overtighten ring. Overtightening ring may damage threads on holder.

Attach mount to surface by tightening C-clamp knob. Slide optional rubber clamp boot onto the top of the mount's clamp to prevent scratching clamp surface if desired.

For thicker tables or desks, adjust the clamp bracket by using a Phillips screwdriver to remove the screws from the top position and move them to the lower positions.

Attach overhead arm assembly to clamp pedestal by unscrewing the collar at the top of the pole until the metal ball side of the overhead arm assembly fits into the collar. Tighten collar clockwise to secure.