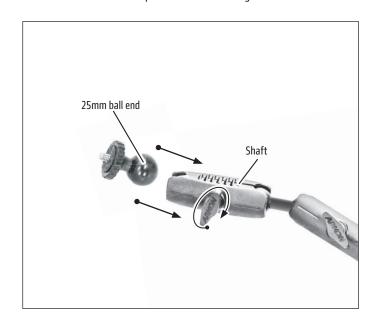

Individual shafts can be adjusted by unscrewing the shafts' knobs to loosen. Tighten knobs to set.

7 To attach **optional** camera/pico projector adapter, unscrew shaft knob and remove phone holder, ring, and ball adapter. Attach the 25mm ball end of the camera adapter to the shaft and tighten clockwise to secure.