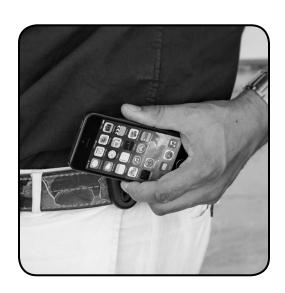

## **Instructions for use:**

1 The clip can be placed on your belt or on the waist line of your trousers. Slide the tab into the clip to lock. Press on the release button and slide off to remove.