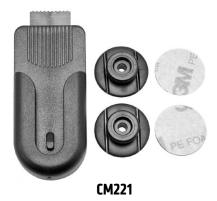

Package Contents: CM221 – Swivel Belt Clip

## **Instructions for mounting:**

- 1 For best results, clean mounting surface of phone or other device with rubbing alcohol to remove any oily residue.
- **2** Remove adhesive backing from tab. Place tab towards top center of device.
- 3 Press firmly to secure adhesion. (For best results, let tab remain with-out use for 24 hours in an area above 72°F.)

## **Instructions for use:**

1 The clip can be placed on your belt or on the waist line of your trousers. Slide the tab into the clip to lock. Press on the release button and slide off to remove.







## **Safety Precautions**

Arkon is not responsible for any damages caused to your device or yourself due to the use of this product.



The Mobile Mounting Specialists™

Consumer Hotline: USA