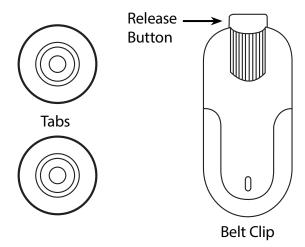

## **Instructions for use:**

1 The clip can be placed on your belt or on the waist line of your trousers. Slide the tab into the clip to lock. Press on the release button and slide off to remove.