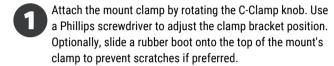

Clamp opening: 0" - 3" (0mm - 76mm)

Attach the AMPS adapter plate to the back of the camera mount plate by snapping it on.

Press the button on the quick-release plate to slide out the camera adapter plate. Attach your camera to the adapter plate. Finally, reattach the plate to the quick-release plate and adjust the mount to your preferred position.