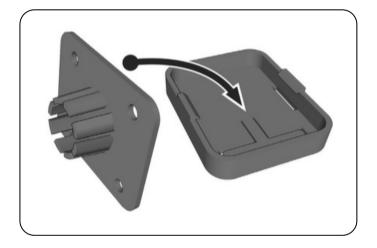

Clamp opening: 0" - 3" (0mm - 76mm)

Attach the AMPS adapter plate to the back of the camera mount plate by snapping it on.

Press the button on the quick-release plate to slide out the camera adapter plate. Attach your camera to the adapter plate. Finally, reattach the plate to the quick-release plate and adjust the mount to your preferred position.