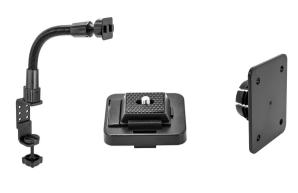

## Includes:

- 1 22mm Ball to AMPS Adapter Plate (SP-SB-AMPS-22)
- 1 1/4" 20 Camera Mount Plate with Quick Release Attachment (AP-CMP)
- 1 Aluminum Mounting Pedestal with 12" Gooseneck (GN086-12-SBH)

Optional - (1) Rubber Clamp Boot