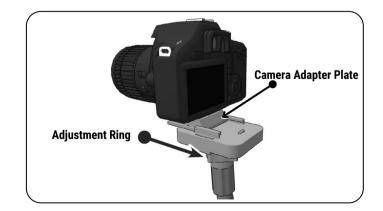

Clamp opening: 0" - 3" (0mm - 76mm)

Attach the AMPS adapter plate to the back of the camera mount plate by snapping it on.

Press the button on the quick-release plate to slide out the camera adapter plate. Attach your camera to the adapter plate. Finally, reattach the plate to the quick-release plate and adjust the mount to your preferred position.