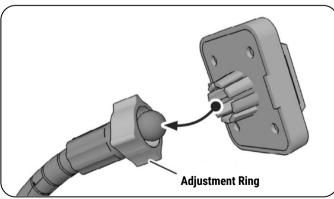

Clamp opening: 0" - 3" (0mm - 76mm)

Attach the AMPS adapter plate to the back of the camera mount plate by snapping it on.

Press the button on the quick-release plate to slide out the camera adapter plate. Attach your camera to the adapter plate. Finally, reattach the plate to the quick-release plate and adjust the mount to your preferred position.