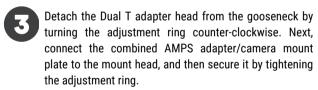

Clamp opening: 0" - 3" (0mm - 76mm)

Attach the AMPS adapter plate to the back of the camera mount plate by snapping it on.

Press the button on the quick-release plate to slide out the camera adapter plate. Attach your camera to the adapter plate. Finally, reattach the plate to the quick-release plate and adjust the mount to your preferred position.