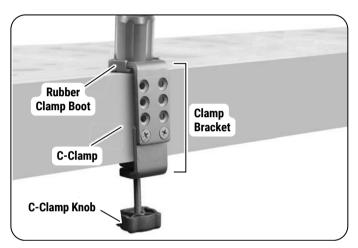

Clamp opening: 0" - 3" (0mm - 76mm)

Attach the AMPS adapter plate to the back of the camera mount plate by snapping it on.

Press the button on the quick-release plate to slide out the camera adapter plate. Attach your camera to the adapter plate. Finally, reattach the plate to the quick-release plate and adjust the mount to your preferred position.