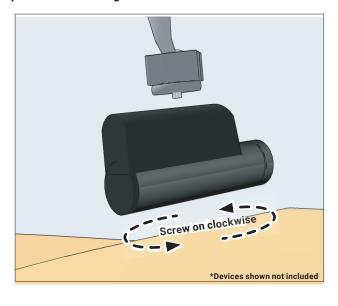

1 Attach Camera or other device with 1/4" 20 mounting pattern to mounting screw on the mount

2 Attach the mount to windshield and engage Suction Lock Lever; adjust the Tightening Ring and Arm Knob as necessary