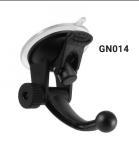

SP-SB-RING

AP013

SP-1420CAM

Package Contents:

- 1 Windshield Car Mount for Garmin (GN014)
- 1 AP01380mm Adhesive Dash Mounting Disk (AP013)
- 1 17mm Ball to 1/4"-20 Camera Bolt Pattern Adapter (SP-1420CAM)
- 1 17mm Swivel Tightening Ring (SP-SB-RING)

1 Attach Camera or other device with 1/4" 20 mounting pattern to mounting screw on the mount

2 Attach the mount to windshield and engage Suction Lock Lever; adjust the Tightening Ring and Arm Knob as necessary