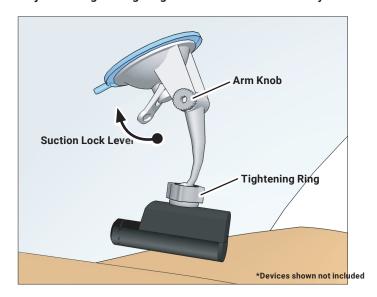

1 Attach Camera or other device with 1/4" 20 mounting pattern to mounting screw on the mount

2 Attach the mount to windshield and engage Suction Lock Lever; adjust the Tightening Ring and Arm Knob as necessary