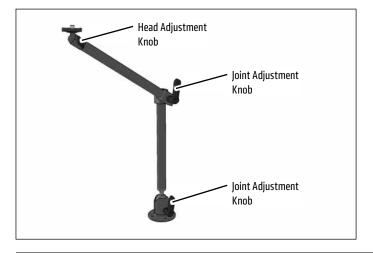

2 Attach camera or other device with ¼" 20 mounting pattern to the mounting screw (device not included).

**3** Adjust the mount position by loosening the joint adjustment knobs and retightening in the desired position.