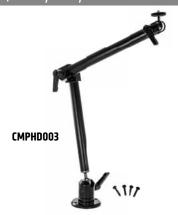

## **Package Contents:**

- (1) HD003 Heavy-Duty 4-Hole Drill-Base Aluminum Mounting Pedestal with 22" Adjustable Arm
- (1) SP-20MCAM 20mm Aluminum Ball with 1/4"-20 Threaded Camera Pattern Adapter