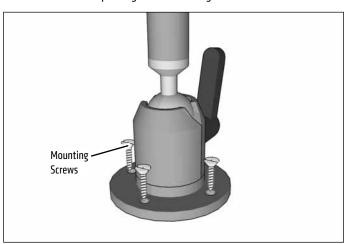

## **Device Compatibility:**

Fits any 1/4"-20 thread socket compatible camera or device.

1 Tighten the 4 screws through the drill base holes into the mounting surface. You may need to first drill pilot holes and / or insert the included screw anchors depending on the mounting surface.