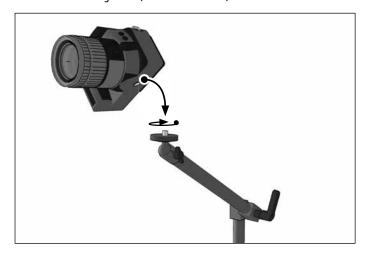

2 Attach camera or other device with ¼" 20 mounting pattern to the mounting screw (device not included).

**3** Adjust the mount position by loosening the joint adjustment knobs and retightening in the desired position.