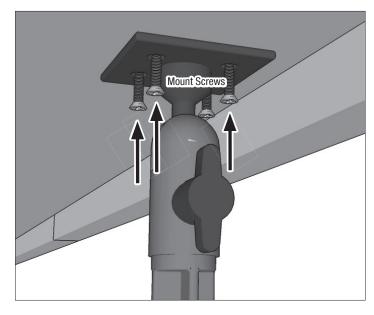

Screws of 2 lengths included. Use appropriate screws to secure mount to mounting surface. Use anchors if necessary.

3 Attach camera or other device with <sup>1</sup>/<sub>4</sub>" 20 mounting pattern to the mounting screw (device not included).