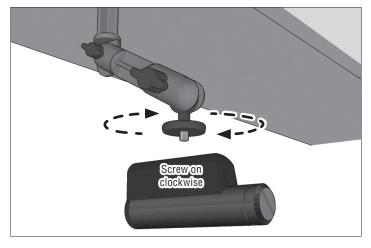

Screws of 2 lengths included. Use appropriate screws to secure mount to mounting surface. Use anchors if necessary.

3 Attach camera or other device with <sup>1</sup>/<sub>4</sub>" 20 mounting pattern to the mounting screw (device not included).