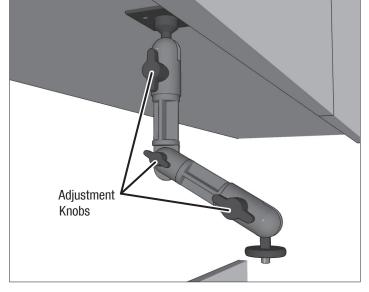

Arkon Resources, Inc. is not responsible for any damages caused to your vehicle, furniture, or yourself due to the installation of this pedestal mount.

**2** Adjust mount to desired position via the adjustment knobs.