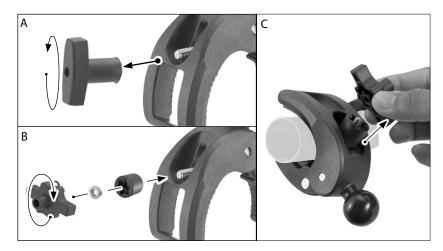

**Optional:** To secure the clamp mount: (A) remove the existing knob (B) replace with security kit as shown (C) tighten the clamp with the removable knob key, then remove knob to deter theft.