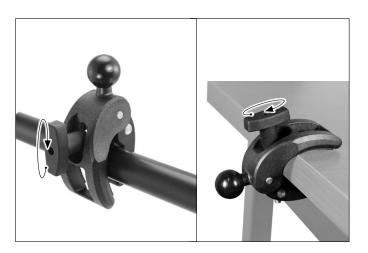

## **Package Contents:**

(1) CPM01B - Robust Clamp Mount with 25mm Ball

1 Tighten clamp knob to pole or surface.

2 Loosen the Robust Mount Shaft (not included) to attach the clamp mount. Tighten to secure.