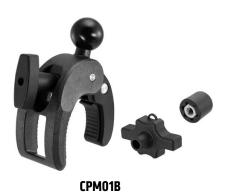

## **Package Contents:**

(1) CPM01B - Robust Clamp Mount with 25mm Ball

1 Tighten clamp knob to pole or surface.

2 Loosen the Robust Mount Shaft (not included) to attach the clamp mount. Tighten to secure.