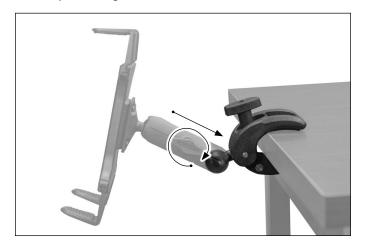

## **Package Contents:**

(1) CPM01B - Robust Clamp Mount with 25mm Ball

1 Tighten clamp knob to pole or surface.

2 Loosen the Robust Mount Shaft (not included) to attach the clamp mount. Tighten to secure.