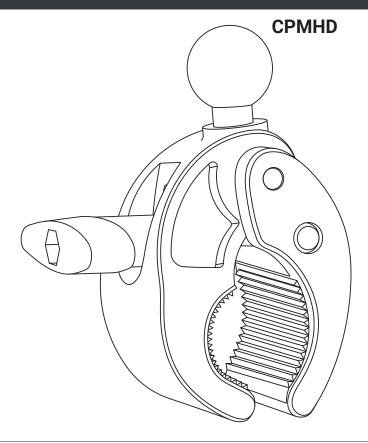

## **CPMHD** | RoadVise<sup>®</sup> Clamp Mount with 25mm (1") Ball

## Includes:

- 1 Manual
- 1 RoadVise Clamp Mount (СРМНD)

*Important*: Clean the application surface and make sure it is free of dirt, dust, and grease before installing the mounting hardware.