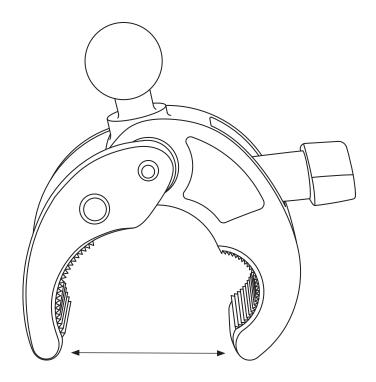

## How to adjust the RoadVise clamp mount

Turn the knob on the clamp mount counterclockwise to expand the clamp arms to your desired width. Expand the arms by gently pulling them apart. Mount to your application surface and tighten the knob clockwise to secure.