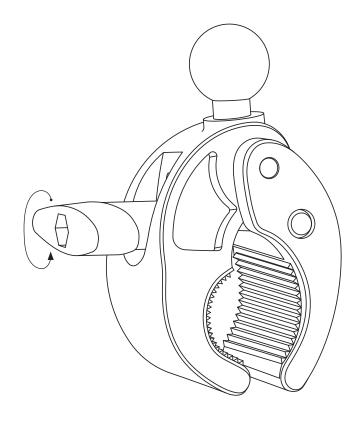

## How to adjust the RoadVise clamp mount

Turn the knob on the clamp mount counterclockwise to expand the clamp arms to your desired width. Expand the arms by gently pulling them apart. Mount to your application surface and tighten the knob clockwise to secure.