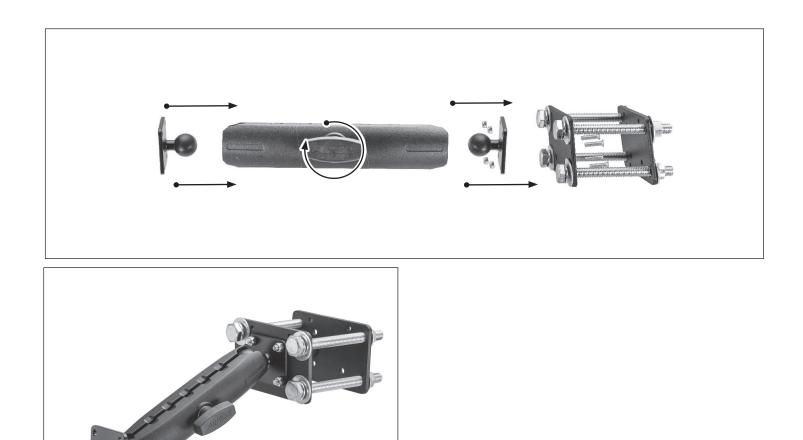

FLBK256AMPS includes two steel mounting plates for placement on either side of the forklift pillar. Use the included recessed plate hardware to secure the recessed plate to the FRONT of the forklift pillar. Use the included 3/8"-16 x 4" Tap Bolts with washers and nuts to secure the plates at each corner.

Each steel plate weighs just over .5 pounds and measures  $4^{\prime\prime}$  x 2.5  $^{\prime\prime}$  x .25  $^{\prime\prime}$  (101mm x 64mm x 6mm).

/! Safety Precautions Use caution during installation when handling heavy metal

plates to avoid injury. Arkon assumes no responsibility of liability for injury or death due to the installation or use of this mount.

Assembled FLBK256AMPS

 Consumer Hotline:

 USA
 (800) 841-0884

 INT'L
 (626) 254-9005