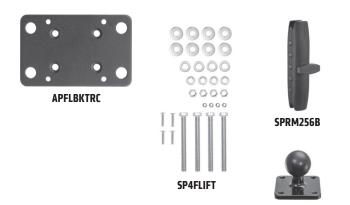

## FLBK256AMPS | Robust Forklift Pillar AMPS Mount

APMAMPS25MM

## **Package Contents:**

(1) SPRM256B – 6" 25mm Robust Mount Shaft
 (2) APFLBKTRC – 2.5" x 4" Black Steel Recessed Forklift Mounting Plate
 (1) SP4FLIFT – Hardware Pack
 (2) APMAMPS25MM – Metal AMPS to 25mm Ball Adapter