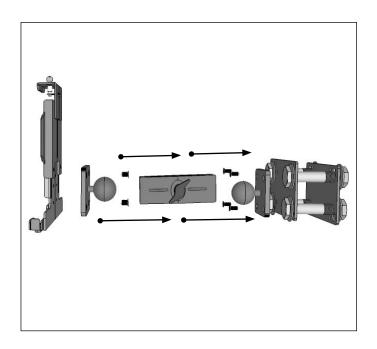

#### **Package Contents:**

- (2) APFLBKTRC 2.5" x 4" Black Steel Recessed Forklift Mounting Plate
- (1) SP4FLIFT Hardware Pack
- (1) TABOO4KL Universal Locking Adjustable Tablet Holder
- (1) SPRM38MM 38mm Metal Robust Mount Shaft
- (2) APMAMPS38MM Metal AMPS to 38mm Ball Adapter
- (1) SP-TAB4SH-KIT Screw Pack

FLBK38TAB4 includes two steel mounting plates for placement on either side of the forklift pillar. Use the included recessed plate hardware to secure the recessed plate to the FRONT of the forklift pillar. Use the included 3/8-16x4" Tap Bolts with washers and nuts to secure the plates at each corner.