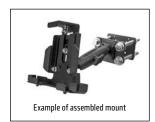

FLBK38TAB4 includes two steel mounting plates for placement on either side of the forklift pillar. Use the included recessed plate hardware to secure the recessed plate to the FRONT of the forklift pillar. Use the included 3/8-16x4" Tap Bolts with washers and nuts to secure the plates at each corner.