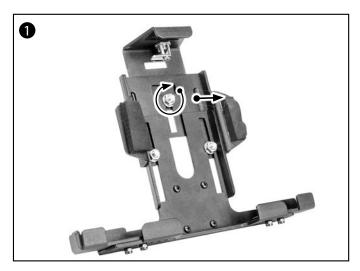

## To convert the metal locking tablet holder to a NON-LOCKING option:

Remove nut from the center of the front of the holder.

Re-insert screw to the front of the holder.

Pull screw out from the back of the holder.

Attach knob to screw on the back of the holder.