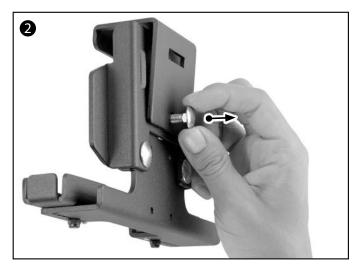

## To convert the metal locking tablet holder to a NON-LOCKING option:

Remove nut from the center of the front of the holder.

Re-insert screw to the front of the holder.

Pull screw out from the back of the holder.

Attach knob to screw on the back of the holder.