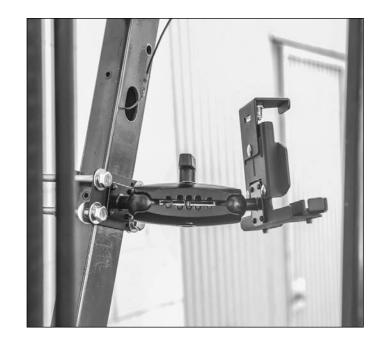

FLBK38TAB4 includes two steel mounting plates for placement on either side of the forklift pillar. Use the included recessed plate hardware to secure the recessed plate to the FRONT of the forklift pillar. Use the included 3/8-16x4" Tap Bolts with washers and nuts to secure the plates at each corner.