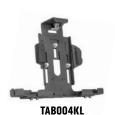

#### **Package Contents:**

- (2) APFLBKTRC 2.5" x 4" Black Steel Recessed Forklift Mounting Plate
- (1) SP4FLIFT Hardware Pack
- (1) TABOO4KL Universal Locking Adjustable Tablet Holder
- (1) SPRM38MM 38mm Metal Robust Mount Shaft
- (2) APMAMPS38MM Metal AMPS to 38mm Ball Adapter
- (1) SP-TAB4SH-KIT Screw Pack