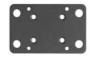

#### Optional (for converting locking tablet holder to NON-LOCKING option):

(1) SPRMLGKNOBNL - Large Robust Shaft Knob (see page 2)

Each steel plate weighs just over .5 pounds and measures 4" x 2.5" x 1/4" (101mm x 64mm x 6mm).

FLBK38TAB4 includes two steel mounting plates for placement on either side of the forklift pillar. Use the included recessed plate hardware to secure the recessed plate to the FRONT of the forklift pillar. Use the included 3/8-16x4" Tap Bolts with washers and nuts to secure the plates at each corner.