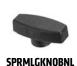

#### Optional (for converting locking tablet holder to NON-LOCKING option):

(1) SPRMLGKNOBNL - Large Robust Shaft Knob (see page 2)

Each steel plate weighs just over .5 pounds and measures 4" x 2.5" x 1/4" (101mm x 64mm x 6mm).

## To convert the metal locking tablet holder to a NON-LOCKING option:

Remove nut from the center of the front of the holder.

Re-insert screw to the front of the holder.

Pull screw out from the back of the holder.

Attach knob to screw on the back of the holder.