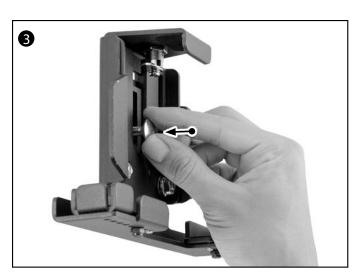

## To convert the metal locking tablet holder to a NON-LOCKING option:

Remove nut from the center of the front of the holder.

Re-insert screw to the front of the holder.

Pull screw out from the back of the holder.

Attach knob to screw on the back of the holder.