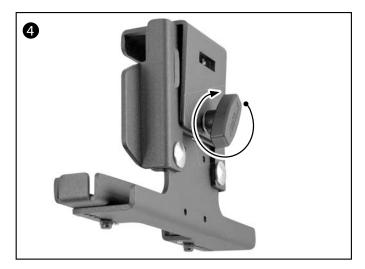

te to the FRONT of the forklift pillar. Use the included 3/8-16x4" Tap Bolts with washers and nuts to secure the plates at each corner.





#### **Safety Precautions**

Use caution during installation when handling heavy metal plates to avoid injury. Arkon assumes no responsibility of liability for injury or death due to the installation or use of this mount.

# *ARKON'HOUN*

Consumer Hotline: USA (800) 841-0884 INT'L (626) 254-9005 Monday - Friday 9am - 5pm, PST

www.arkon.com Arcadia, CA 91006 USA Designed in USA | Made in USA © Copyright 2020 Arkon Resources, Inc.

## To convert the metal locking tablet holder to a NON-LOCKING option:



Remove nut from the center of the front of the holder.



Re-insert screw to the front of the holder.



Pull screw out from the back of the holder.



Attach knob to screw on the back of the holder.

### **Safety Precautions**

Use caution during installation when handling heavy metal plates to avoid injury. Arkon assumes no responsibility of liability for injury or death due to the installation or use of this mount.



Consumer Hotline: **USA** (800) 841-0884 **INT'L** (626) 254-9005 Monday - Friday 9am - 5pm, PST

www.arkon.com
Arcadia, CA 91006 USA
Designed in USA | Made in USA
© Copyright 2020 Arkon Resources, Inc.