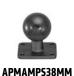

#### **Package Contents:**

- (2) APFLBKTRC 2.5" x 4" Black Steel Recessed Forklift Mounting Plate
- (1) SP4FLIFT Hardware Pack
- (1) TABOO4KL Universal Locking Adjustable Tablet Holder
- (1) SPRM38MM 38mm Metal Robust Mount Shaft
- (2) APMAMPS38MM Metal AMPS to 38mm Ball Adapter
- (1) SP-TAB4SH-KIT Screw Pack