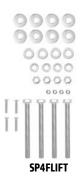

#### **Package Contents:**

- (2) APFLBKTRC 2.5" x 4" Black Steel Recessed Forklift Mounting Plate
- (1) SP4FLIFT Hardware Pack
- (1) TABOO4KL Universal Locking Adjustable Tablet Holder
- (1) SPRM38MM 38mm Metal Robust Mount Shaft
- (2) APMAMPS38MM Metal AMPS to 38mm Ball Adapter
- (1) SP-TAB4SH-KIT Screw Pack