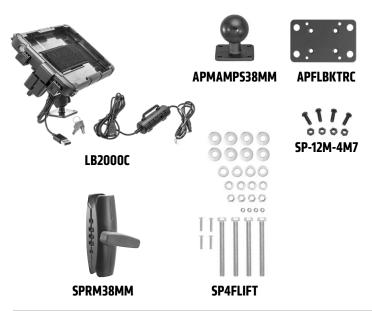

## **Package Contents:**

(1) LB2000C – GPS Lockbox Mount for Samsung Tab A 8.0

- (1) SP4FLIFT Hardware Pack
- (1) SPRM38MM 38mm Metal Robust Mount Shaft
- (2) APMAMPS38MM Metal AMPS to 38mm Ball Adapter
- (1) **SP-12M-4M7** Screw Pack