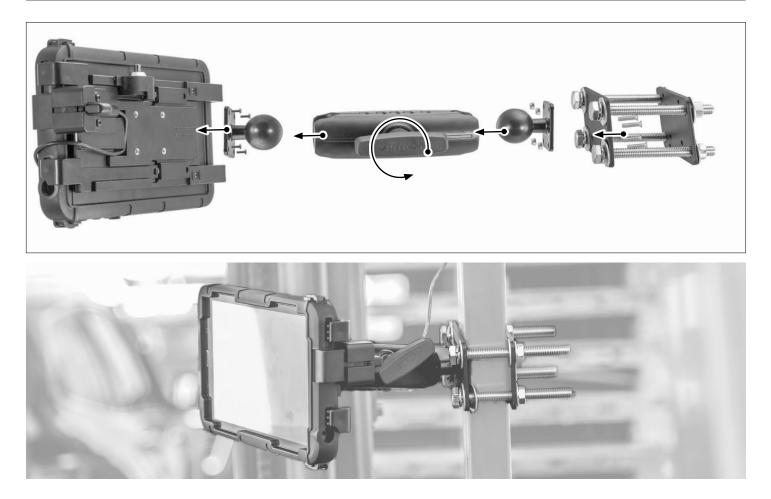

(2) APFLBKTRC – 2.5" x 4" Black Steel Recessed Forklift Mounting Plate

Each steel plate weighs just over .5 pounds and measures 4" x 2.5" x 1/4" (101mm x 64mm x 6mm).

FLBKTA2000C includes two steel mounting plates for placement on either side of the forklift pillar. Use the included recessed plate hardware to secure the recessed plate to the FRONT of the forklift pillar. Use the included 3/8-16x4" Tap Bolts with washers and nuts to secure the plates at each corner.