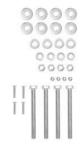

# Includes:

- 1 Universal Locking Adjustable Aluminum Tablet Holder Kit (TAB004KL)
- 1 Robust™ Series Standard Mount Shaft (SP-RM250)
- 2 2.5" x 4" Black Steel Mounting Plate (APFLBKTRC)
- 1 Hardware Pack (SP4FLIFT)
- 2 Metal 4-Hole AMPS to 25mm Ball Adapter (APMAMPS25MM)
- 1 Screw cap pack (5) for 3/8 bolts (SPSCPBOLT)
- 1 Screw Pack (SP-12M-4M7)