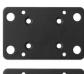

FLBKTAB04 comes with two steel mounting plates that can be placed on either side of the forklift pillar. To secure the recessed plate to the front of the forklift pillar, use the included recessed plate hardware. At each corner, use the included 3/8-16x4" bolts with washers and nuts to secure the plates.

Each APFLBKTRC steel plate measures 4"  $\times$  2.5"  $\times$  1/4" (101mm  $\times$  64mm  $\times$  6mm) and weighs just over 0.5 pounds.