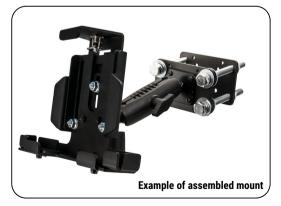

# Includes:

- 1 Universal Locking Adjustable Aluminum Tablet Holder Kit (TAB004KL)
- 1 Robust™ Series Standard Mount Shaft (SP-RM250)
- 2 2.5" x 4" Black Steel Mounting Plate (APFLBKTRC)
- 1 Hardware Pack (SP4FLIFT)
- 2 Metal 4-Hole AMPS to 25mm Ball Adapter (APMAMPS25MM)
- 1 Screw cap pack (5) for 3/8 bolts (SPSCPBOLT)
- 1 Screw Pack (SP-12M-4M7)