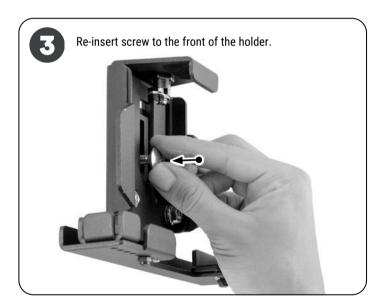

\times$  2.5"  $\times$  1/4" (101mm  $\times$  64mm  $\times$  6mm) and weighs just over 0.5 pounds.







## WARNING

CHOKING HAZARD - Keep out of reach from children under 8 yrs. as they can choke or suffocate on parts included with this system

### WARNING

Arkon® is not responsible for any damages caused to your device or yourself due to the installation or use of this mount. Do not install Arkon® products near areas that intefere with operation of vehicles. Arkon® assumes no responsibility or liability for injury or death as a result of failure to install in a safe location. Arkon® is not responsible for any damages caused to vehicles, product, or people due to the installation or use of this product.







# To convert the metal locking tablet holder to a NON-LOCKING option:









### WARNING

CHOKING HAZARD - Keep out of reach from children under 8 yrs. as they can choke or suffocate on parts included with this system

### WARNING

Arkon® is not responsible for any damages caused to your device or yourself due to the installation or use of this mount. Do not install Arkon® products near areas that intefere with operation of vehicles. Arkon® assumes no responsibility or liability for injury or death as a result of failure to install in a safe location. Arkon® is not responsible for any damages caused to vehicles, product, or people due to the installation or use of this product.