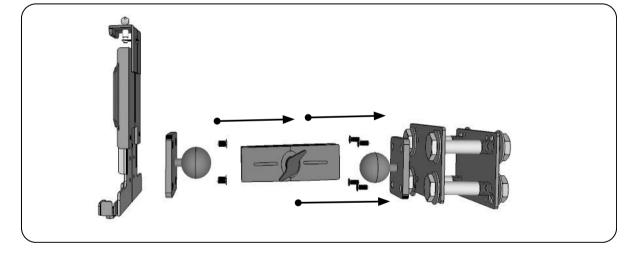

FLBKTAB04 comes with two steel mounting plates that can be placed on either side of the forklift pillar. To secure the recessed plate to the front of the forklift pillar, use the included recessed plate hardware. At each corner, use the included 3/8-16x4" bolts with washers and nuts to secure the plates.

Each APFLBKTRC steel plate measures 4"  $\times$  2.5"  $\times$  1/4" (101mm  $\times$  64mm  $\times$  6mm) and weighs just over 0.5 pounds.