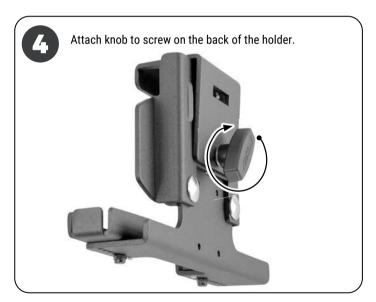

imes$  2.5"  $\times$  1/4" (101mm  $\times$  64mm  $\times$  6mm) and weighs just over 0.5 pounds.







## WARNING

CHOKING HAZARD - Keep out of reach from children under 8 yrs. as they can choke or suffocate on parts included with this system

### WARNING

Arkon® is not responsible for any damages caused to your device or yourself due to the installation or use of this mount. Do not install Arkon® products near areas that intefere with operation of vehicles. Arkon® assumes no responsibility or liability for injury or death as a result of failure to install in a safe location. Arkon® is not responsible for any damages caused to vehicles, product, or people due to the installation or use of this product.







# To convert the metal locking tablet holder to a NON-LOCKING option:









### WARNING

CHOKING HAZARD - Keep out of reach from children under 8 yrs. as they can choke or suffocate on parts included with this system

### WARNING

Arkon® is not responsible for any damages caused to your device or yourself due to the installation or use of this mount. Do not install Arkon® products near areas that intefere with operation of vehicles. Arkon® assumes no responsibility or liability for injury or death as a result of failure to install in a safe location. Arkon® is not responsible for any damages caused to vehicles, product, or people due to the installation or use of this product.