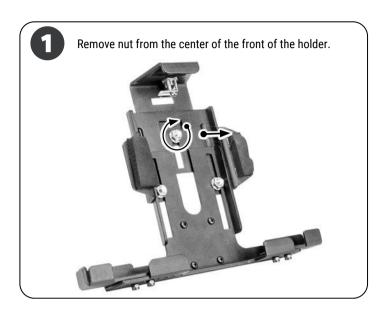

"  $\times$  2.5"  $\times$  1/4" (101mm  $\times$  64mm  $\times$  6mm) and weighs just over 0.5 pounds.







## WARNING

CHOKING HAZARD - Keep out of reach from children under 8 yrs. as they can choke or suffocate on parts included with this system

### WARNING

Arkon® is not responsible for any damages caused to your device or yourself due to the installation or use of this mount. Do not install Arkon® products near areas that intefere with operation of vehicles. Arkon® assumes no responsibility or liability for injury or death as a result of failure to install in a safe location. Arkon® is not responsible for any damages caused to vehicles, product, or people due to the installation or use of this product.







# To convert the metal locking tablet holder to a NON-LOCKING option:









### WARNING

CHOKING HAZARD - Keep out of reach from children under 8 yrs. as they can choke or suffocate on parts included with this system

### WARNING

Arkon® is not responsible for any damages caused to your device or yourself due to the installation or use of this mount. Do not install Arkon® products near areas that intefere with operation of vehicles. Arkon® assumes no responsibility or liability for injury or death as a result of failure to install in a safe location. Arkon® is not responsible for any damages caused to vehicles, product, or people due to the installation or use of this product.