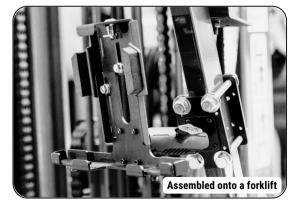

FLBKTAB04 comes with two steel mounting plates that can be placed on either side of the forklift pillar. To secure the recessed plate to the front of the forklift pillar, use the included recessed plate hardware. At each corner, use the included 3/8-16x4" bolts with washers and nuts to secure the plates.

Each APFLBKTRC steel plate measures 4"  $\times$  2.5"  $\times$  1/4" (101mm  $\times$  64mm  $\times$  6mm) and weighs just over 0.5 pounds.