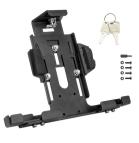

TAB004KL

• . . •

**APFLBKTRC** 

**SP4FLIFT** 

SP-12M-4M7

SP-RM250 APMAMPS25MM

**SPSCPBOLT** 

# Includes:

- 1 Universal Locking Adjustable Aluminum Tablet Holder Kit (TAB004KL)
- 1 Robust™ Series Standard Mount Shaft (SP-RM250)
- 2 2.5" x 4" Black Steel Mounting Plate (APFLBKTRC)
- 1 Hardware Pack (SP4FLIFT)
- 2 Metal 4-Hole AMPS to 25mm Ball Adapter (APMAMPS25MM)
- 1 Screw cap pack (5) for 3/8 bolts (SPSCPBOLT)
- 1 Screw Pack (SP-12M-4M7)