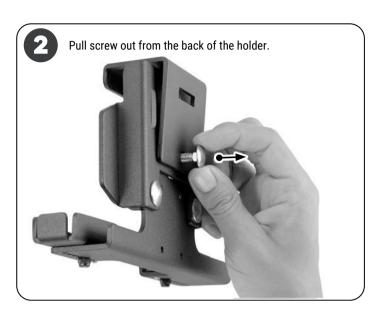

$\times$  2.5"  $\times$  1/4" (101mm  $\times$  64mm  $\times$  6mm) and weighs just over 0.5 pounds.







## WARNING

CHOKING HAZARD - Keep out of reach from children under 8 yrs. as they can choke or suffocate on parts included with this system

### WARNING

Arkon® is not responsible for any damages caused to your device or yourself due to the installation or use of this mount. Do not install Arkon® products near areas that intefere with operation of vehicles. Arkon® assumes no responsibility or liability for injury or death as a result of failure to install in a safe location. Arkon® is not responsible for any damages caused to vehicles, product, or people due to the installation or use of this product.







# To convert the metal locking tablet holder to a NON-LOCKING option:









### WARNING

CHOKING HAZARD - Keep out of reach from children under 8 yrs. as they can choke or suffocate on parts included with this system

### WARNING

Arkon® is not responsible for any damages caused to your device or yourself due to the installation or use of this mount. Do not install Arkon® products near areas that intefere with operation of vehicles. Arkon® assumes no responsibility or liability for injury or death as a result of failure to install in a safe location. Arkon® is not responsible for any damages caused to vehicles, product, or people due to the installation or use of this product.