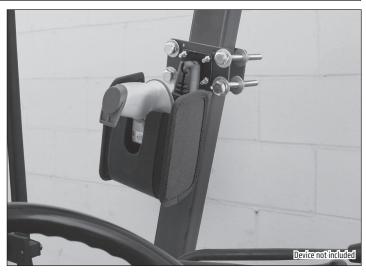

Each steel plate weighs just over .5 pounds and measures 4" x 2.5" x 1/4" (101mm x 64mm x 6mm).

FLBKTHLSTR includes two steel mounting plates for placement on either side of the forklift pillar. Use the included recessed plate hardware to secure the recessed plate to the FRONT of the forklift pillar. Use the included 3/8-16x4" Tap Bolts with washers and nuts to secure the plates at each corner.