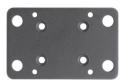

Each steel plate weighs just over .5 pounds and measures 4" x 2.5" x 1/4" (101mm x 64mm x 6mm).

FLBKTHLSTR includes two steel mounting plates for placement on either side of the forklift pillar. Use the included recessed plate hardware to secure the recessed plate to the FRONT of the forklift pillar. Use the included 3/8-16x4" Tap Bolts with washers and nuts to secure the plates at each corner.