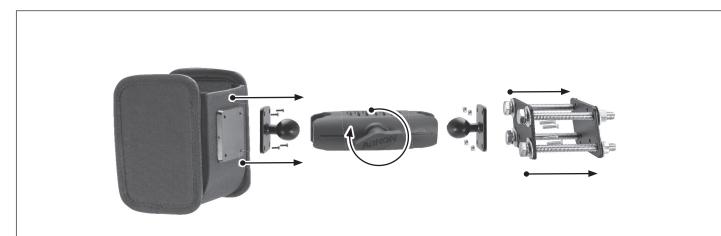

## **Package Contents:**

- (1) SPHLSTR Universal Barcode Scanner Holder
- (2) APFLBKTRC 2.5" x 4" Black Steel Recessed Forklift Mounting Plate
- (1) SP4FLIFT Hardware Pack
- (1) SP-RM250 Robust Mount Shaft
- (2) APMAMPS25MM Metal AMPS to 25mm Ball Adapter
- (1) **SP-12M-4M7** Screw Pack

Each steel plate weighs just over .5 pounds and measures 4" x 2.5" x 1/4" (101mm x 64mm x 6mm).

FLBKTHLSTR includes two steel mounting plates for placement on either side of the forklift pillar. Use the included recessed plate hardware to secure the recessed plate to the FRONT of the forklift pillar. Use the included 3/8-16x4" Tap Bolts with washers and nuts to secure the plates at each corner.