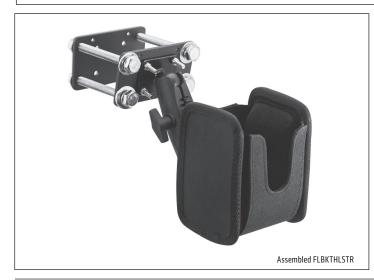

## **Package Contents:**

- (1) SPHLSTR Universal Barcode Scanner Holder
- (2) APFLBKTRC 2.5" x 4" Black Steel Recessed Forklift Mounting Plate
- (1) SP4FLIFT Hardware Pack
- (1) SP-RM250 Robust Mount Shaft
- (2) APMAMPS25MM Metal AMPS to 25mm Ball Adapter
- (1) **SP-12M-4M7** Screw Pack

Each steel plate weighs just over .5 pounds and measures 4" x 2.5" x 1/4" (101mm x 64mm x 6mm).

FLBKTHLSTR includes two steel mounting plates for placement on either side of the forklift pillar. Use the included recessed plate hardware to secure the recessed plate to the FRONT of the forklift pillar. Use the included 3/8-16x4" Tap Bolts with washers and nuts to secure the plates at each corner.