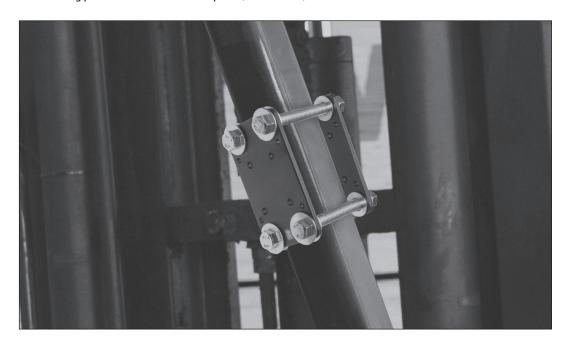

FLIFT02 includes two metal mounting plates for placement on either side of the forklift pillar. Use the included 3/8-16 x 4" Tap Bolts with washers and nuts to secure the plates at each corner. Use other hardware as needed for mounting pedestals or devices to the plate (not included).