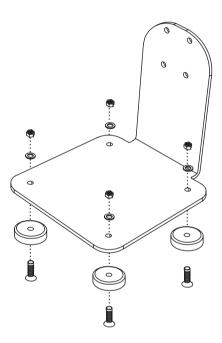

## Assembling the system

Remove all components from the packaging and assemble the mounting plate with the base magnets as seen in the diagram below.

SPMAG35MM