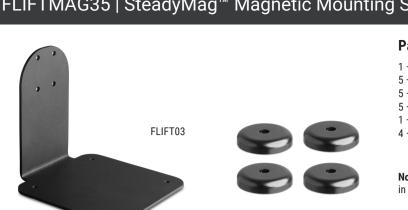

## **Packaging Contents:**

- 1 Manual
- 5 Stainless Steel Round Flat Washer (M5 x 10mm x 0.5mm)
- 5 Stainless Steel Nylon Nut (M5 0.8 DIN 985 A2)
- 5 DIN Phillips Flat head A2 Stainless Steel Machine Screw (M5-0.8 x 16mm)
- 1 Mounting Bracket (FLIFT03)
- 4 Base Magnets (SPMAG35MM)