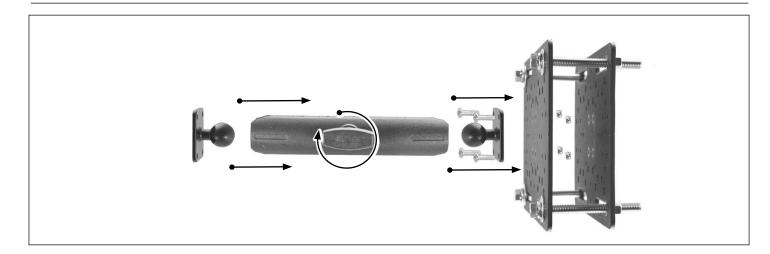

## Package Contents:

(1) SPRM256B – 6" 25mm Robust Mount Shaft
 (2) APLIFT – 7" X 10" Black Steel Forklift Mounting Plate
 (1) SP10FLIFT – Hardware Pack
 (2) APMAMPS25MM – Metal AMPS to 25mm Ball Adapter

FLRM256AMPS includes two metal mounting plates for placement on either side of the forklift guard. Use the included 3/8"-16 x 4" Tap Bolts with washers and nuts to secure the plates at each corner.

Each steel plate weighs just over 3 pounds and measures 10" x 7" x 1/8". Multiple size holes (4.9mm, 5.7mm, and 8.5mm) as well as hole patterns are pre-drilled into the plate, including 4-Hole AMPS, VESA 75, VESA 100, and Gamber-Johnson 2" x 4.09" for mounting multiple types of devices.