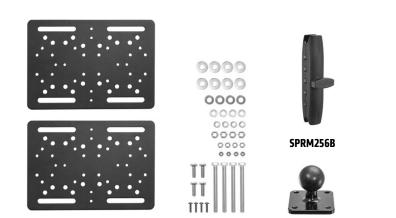

## Package Contents:

(1) SPRM256B – 6" 25mm Robust Mount Shaft
 (2) APLIFT – 7" X 10" Black Steel Forklift Mounting Plate
 (1) SP10FLIFT – Hardware Pack
 (2) APMAMPS25MM – Metal AMPS to 25mm Ball Adapter

FLRM256AMPS includes two metal mounting plates for placement on either side of the forklift guard. Use the included 3/8"-16 x 4" Tap Bolts with washers and nuts to secure the plates at each corner.

Each steel plate weighs just over 3 pounds and measures 10" x 7" x 1/8". Multiple size holes (4.9mm, 5.7mm, and 8.5mm) as well as hole patterns are pre-drilled into the plate, including 4-Hole AMPS, VESA 75, VESA 100, and Gamber-Johnson 2" x 4.09" for mounting multiple types of devices.