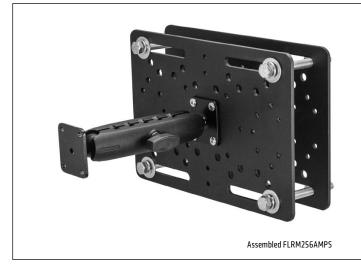

## FLRM256AMPS | Robust Forklift AMPS Mount

FLRM256AMPS includes two metal mounting plates for placement on either side of the forklift guard. Use the included 3/8"-16 x 4" Tap Bolts with washers and nuts to secure the plates at each corner.

Each steel plate weighs just over 3 pounds and measures 10" x 7" x 1/8". Multiple size holes (4.9mm, 5.7mm, and 8.5mm) as well as hole patterns are pre-drilled into the plate, including 4-Hole AMPS, VESA 75, VESA 100, and Gamber-Johnson 2" x 4.09" for mounting multiple types of devices.