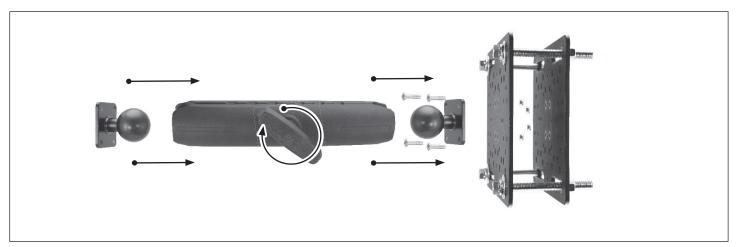

## **Package Contents:**

- (1) SPRM3885 8.5" 38mm Robust Mount Shaft
- (2) APFLIFT 7"x10" Black Steel Forklift Mounting Plate
- (1) SP10FLIFT Hardware Pack
- (2) APMAMPS38MM Metal AMPS to 38mm Ball Adapter

FLRM3885AMPS includes two metal mounting plates for placement on either side of the forklift guard. Use the included 3/8-16 x 4" Tap Bolts with washers and nuts to secure the plates at each corner.

Each APFLIFT steel plate weighs just over 3 pounds and measures 10" x 7" x 1/8". Multiple size holes (4.9mm, 5.7mm, and 8.5mm) as well as hole patterns are pre-drilled into the plate, including 4-Hole AMPS, VESA 75, VESA 100, and Gamber-Johnson 2" x 4.09" for mounting multiple types of devices.