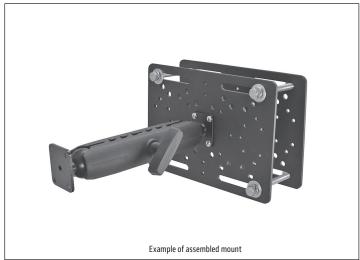

## **Package Contents:**

- (1) SPRM3885 8.5" 38mm Robust Mount Shaft
- (2) APFLIFT 7"x10" Black Steel Forklift Mounting Plate
- (1) SP10FLIFT Hardware Pack
- (2) APMAMPS38MM Metal AMPS to 38mm Ball Adapter

FLRM3885AMPS includes two metal mounting plates for placement on either side of the forklift guard. Use the included 3/8-16 x 4" Tap Bolts with washers and nuts to secure the plates at each corner.

Each APFLIFT steel plate weighs just over 3 pounds and measures 10" x 7" x 1/8". Multiple size holes (4.9mm, 5.7mm, and 8.5mm) as well as hole patterns are pre-drilled into the plate, including 4-Hole AMPS, VESA 75, VESA 100, and Gamber-Johnson 2" x 4.09" for mounting multiple types of devices.