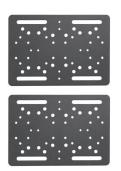

FLRM3885AMPS includes two metal mounting plates for placement on either side of the forklift guard. Use the included 3/8-16 x 4" Tap Bolts with washers and nuts to secure the plates at each corner.

Each APFLIFT steel plate weighs just over 3 pounds and measures 10" x 7" x 1/8". Multiple size holes (4.9mm, 5.7mm, and 8.5mm) as well as hole patterns are pre-drilled into the plate, including 4-Hole AMPS, VESA 75, VESA 100, and Gamber-Johnson 2" x 4.09" for mounting multiple types of devices.