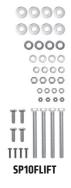

## **Package Contents:**

- (1) SPRM3885 8.5" 38mm Robust Mount Shaft
- (2) APFLIFT 7"x10" Black Steel Forklift Mounting Plate
- (1) SP10FLIFT Hardware Pack
- (2) APMAMPS38MM Metal AMPS to 38mm Ball Adapter

FLRM3885AMPS includes two metal mounting plates for placement on either side of the forklift guard. Use the included 3/8-16 x 4" Tap Bolts with washers and nuts to secure the plates at each corner.

Each APFLIFT steel plate weighs just over 3 pounds and measures 10" x 7" x 1/8". Multiple size holes (4.9mm, 5.7mm, and 8.5mm) as well as hole patterns are pre-drilled into the plate, including 4-Hole AMPS, VESA 75, VESA 100, and Gamber-Johnson 2" x 4.09" for mounting multiple types of devices.