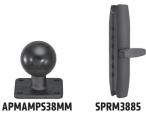

## **Package Contents:**

- (1) SPRM3885 8.5" 38mm Robust Mount Shaft
- (2) APFLIFT 7"x10" Black Steel Forklift Mounting Plate
- (1) SP10FLIFT Hardware Pack
- (2) APMAMPS38MM Metal AMPS to 38mm Ball Adapter