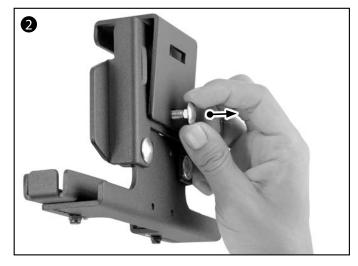

## To convert the metal locking tablet holder to a NON-LOCKING option:

Remove nut from the center of the front of the holder.

Re-insert screw to the front of the holder.

Pull screw out from the back of the holder.