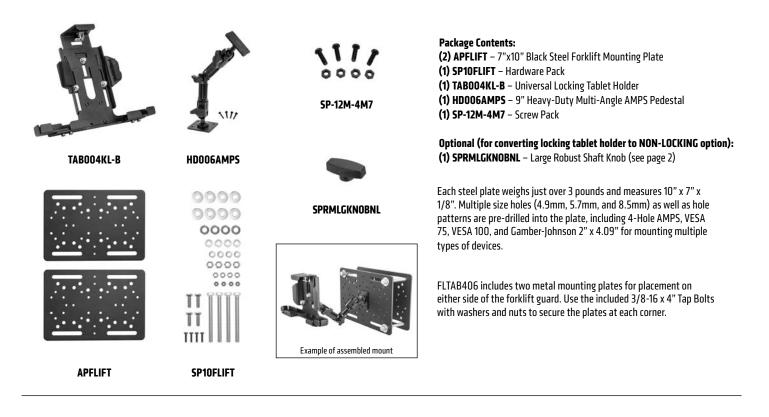

## FLTAB406 | Locking Forklift Tablet Mount







## Safety Precautions

Use caution during installation when handling heavy metal plates to avoid injury. Arkon assumes no responsibility of liability for injury or death due to the installation or use of this mount.



 Consumer Hotline:

 USA
 (800) 841-0884

 INT'L
 (626) 254-9005

 Monday - Friday 9 am - 5 pm, PST

www.arkon.com Arcadia, CA 91006 USA Designed in USA | Made in Taiwan and USA © Copyright 2020 Arkon Resources, Inc.

## To convert the metal locking tablet holder to a NON-LOCKING option:



Remove nut from the center of the front of the holder.



Re-insert screw to the front of the holder.



Pull screw out from the back of the holder.



Attach knob to screw on the back of the holder.

## Safety Precautions

Use caution during installation when handling heavy metal p