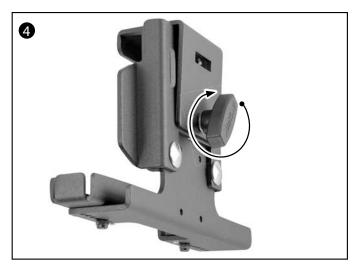

## FLTAB406 | Locking Forklift Tablet Mount







## Safety Precautions

Use caution during installation when handling heavy metal plates to avoid injury. Arkon assumes no responsibility of liability for injury or death due to the installation or use of this mount.



 Consumer Hotline:

 USA
 (800) 841-0884

 INT'L
 (626) 254-9005

 Monday - Friday 9 am - 5 pm, PST

www.arkon.com Arcadia, CA 91006 USA Designed in USA | Made in Taiwan and USA © Copyright 2020 Arkon Resources, Inc.

## To convert the metal locking tablet holder to a NON-LOCKING option:



Remove nut from the center of the front of the holder.



Re-insert screw to the front of the holder.



Pull screw out from the back of the holder.



Attach knob to screw on the back of the holder.

## Safety Precautions

Use caution during installation when handling heavy metal plates to avoid injury. Arkon assumes no responsibility of liability for injury or death due to the installation or use of this mount.



 Consumer Hotline:

 USA
 (800) 841-0884

 INT'L
 (626) 254-9005

 Monday - Friday 9 am - 5 pm, PST

www.arkon.com Arcadia, CA 91006 USA Designed in USA | Made in Taiwan and USA © Copyright 2020 Arkon Resources, Inc.