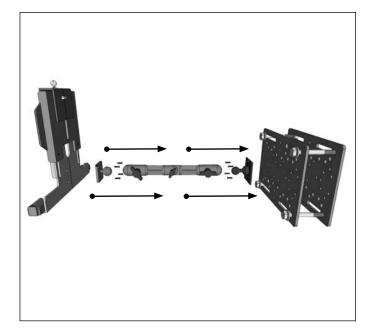

## FLTAB406 | Locking Forklift Tablet Mount







## Safety Precautions

Use caution during installation when handling heavy metal plates to avoid injury. Arkon assumes no responsibility of liability for injury or death due to the installation or use of this mount.



 Consumer Hotline:

 USA
 (800) 841-0884

 INT'L
 (626) 254-9005

 Monday - Friday 9 am - 5 pm, PST

www.arkon.com Arcadia, CA 91006 USA Designed in USA | Made in Taiwan and USA © Copyright 2020 Arkon Resources, Inc.

## To convert the metal locking tablet holder to a NON-LOCKING option:



Remove nut from the center of the front of the holder.



Re-insert screw to the front of the holder.



Pull screw out from the back of the holder.



Attach knob to screw on the back of the holder.

## Safety Precautions

Use caution during installation when handling heavy metal pla