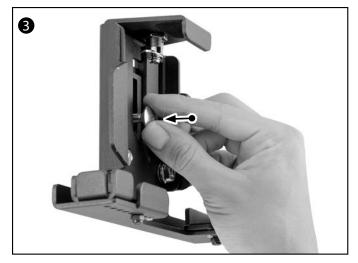

## To convert the metal locking tablet holder to a NON-LOCKING option:

Remove nut from the center of the front of the holder.

Re-insert screw to the front of the holder.

Pull screw out from the back of the holder.