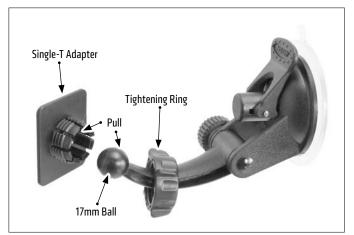

## **GN014-SBH-1B** | Windshield Suction Mount with Single T-Tab Mounting Pattern

SP-SB-1T-B

SP-SB-RING

GN014

**Package Contents:** (1) GN014 - PVC Windshield Mount Pedestal

(1) SP-SB-1T-B - Female 17mm Ball Pattern to Single T-Tab Adapter

(1) SP-SB-RING – Tightening Ring

Caution: Do not place mount in or near an air bag deployment zone or where it will obstruct view of road.

This mount is meant for windshield use only.

• Find a safe location on the interior of the vehicle's windshield for mounting. Firmly push the suction base against the windshield and flip the base lever toward the base of the pedestal to engage the suction.

**OPTIONAL**: To make the mount 17mm ball compatible, unscrew the tightening ring then pull the Single-T adapter off of the mount's 17mm ball.

2 Adjust the angle of the pedestal arm by loosening the adjustment knob at the base. Tighten knob to secure.