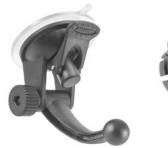

## **GN014-SBH-1B** | Windshield Suction Mount with Single T-Tab Mounting Pattern

SP-SB-1T-B

SP-SB-RING

GN014

**Package Contents:** (1) GN014 - PVC Windshield Mount Pedestal

(1) SP-SB-1T-B - Female 17mm Ball Pattern to Single T-Tab Adapter