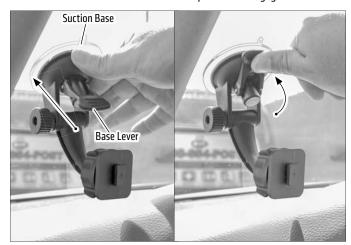

(1) SP-SB-RING – Tightening Ring

Caution: Do not place mount in or near an air bag deployment zone or where it will obstruct view of road.

This mount is meant for windshield use only.

• Find a safe location on the interior of the vehicle's windshield for mounting. Firmly push the suction base against the windshield and flip the base lever toward the base of the pedestal to engage the suction.

**OPTIONAL**: To make the mount 17mm ball compatible, unscrew the tightening ring then pull the Single-T adapter off of the mount's 17mm ball.

2 Adjust the angle of the pedestal arm by loosening the adjustment knob at the base. Tighten knob to secure.