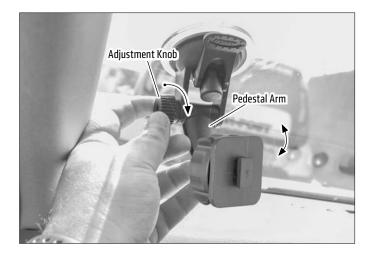

**OPTIONAL**: To make the mount 17mm ball compatible, unscrew the tightening ring then pull the Single-T adapter off of the mount's 17mm ball.

2 Adjust the angle of the pedestal arm by loosening the adjustment knob at the base. Tighten knob to secure.