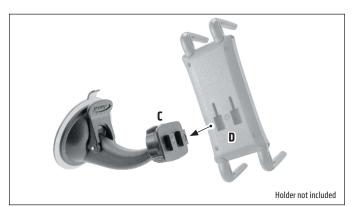

# **Attach Holder or Device to Mount**

2 To attach your holder or device (not included, sold separately) to the Dual-T head, insert the Dual T-Tabs (C) into the Dual T-Slots (D) on the back of the of the holder or device.