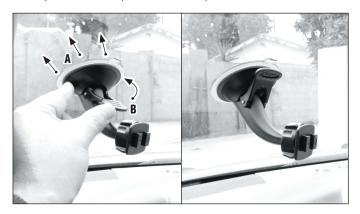

# **Windshield Mounting**

1 Find a safe location on the interior of the vehicle's windshield to apply the mount. Firmly push the suction base (A) against the windshield and flip the base lever up (B) to the locked position.