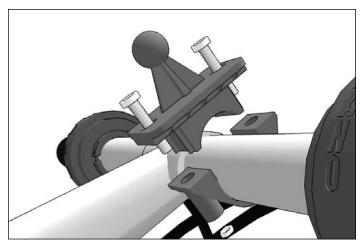

**1** Attach the mount to a clear area on the handlebar with a Phillips screwdriver.

Place the tightening ring over ball head, then snap Single-T adapter onto the ball head. Tighten the adjustment ring and angle as needed.