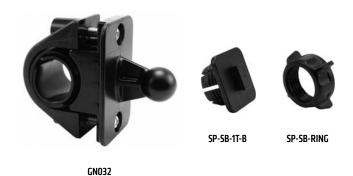

Package Contents:

GN032 – Handlebar Mount SP-SB-1T-B – Single-T Head Adapter SP-SB-RING – Adjustment Ring

Fits on handlebars measuring up to 33 mm in diameter.

Three spacer/adapter rings of different widths are included with the mount. Choose the appropriate size for optimum mounting to your handlebar.