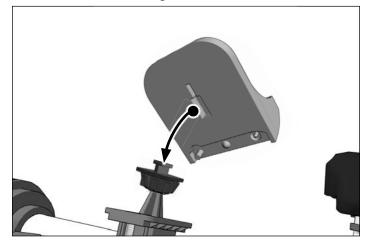

Insert Single T-Tab into slot on satellite radio cradle (sold separately, not included) or other Single-T device.