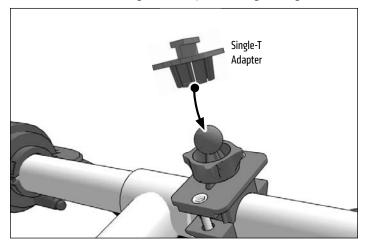

**1** Attach the mount to a clear area on the handlebar with a Phillips screwdriver.

Place the tightening ring over ball head, then snap Single-T adapter onto the ball head. Tighten the adjustment ring and angle as needed.