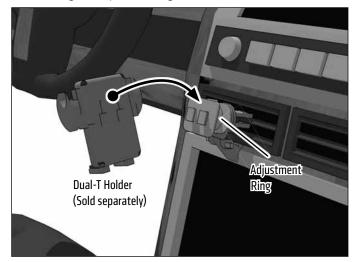

To attach pedestal, squeeze clip to open and insert into air vent louvers. Adjust lower foot to support the pedestal.

Attach a compatible Dual-T holder (sold separately, not included) to the Dual-T Tabs on the pedestal head. Adjust angle as needed and tighten adjustment ring to secure.