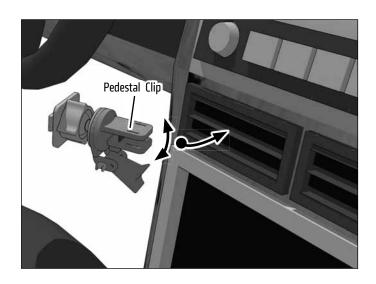

To attach pedestal, squeeze clip to open and insert into air vent louvers. Adjust lower foot to support the pedestal.

Attach a compatible Dual-T holder (sold separately, not included) to the Dual-T Tabs on the pedestal head. Adjust angle as needed and tighten adjustment ring to secure.