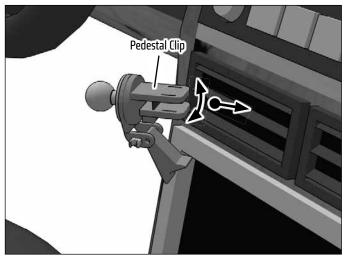

Package Contents:

(1) GN057 - Removable 17mm Ball Air Vent Mount

Compatible with Garmin nüvi devices having the 17mm swivel ball mounting pattern.

NOTE: Not compatible with round air vent louvers.

To attach pedestal, squeeze clip to open and insert into air vent louvers. Adjust lower foot to support the pedestal.