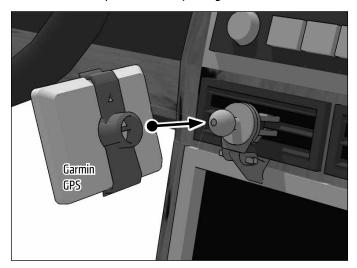

2 Firmly insert compatible Garmin device (sold separately, not included) onto pedestal ball. Adjust angle of device as needed.

Safety Precautions

Arkon is not responsible for any damages caused to your vehicle, your device, or yourself due to the installation or use of this mount.