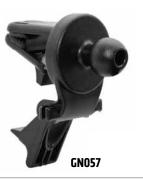

Package Contents:

(1) GN057 - Removable 17mm Ball Air Vent Mount

Compatible with Garmin nüvi devices having the 17mm swivel ball mounting pattern.

NOTE: Not compatible with round air vent louvers.

To attach pedestal, squeeze clip to open and insert into air vent louvers. Adjust lower foot to support the pedestal.