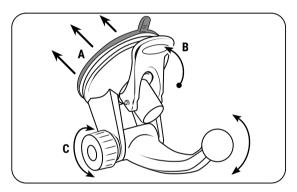

## Mounting the Pedestal on Your Vehicle's Windshield

To securely mount the pedestal, choose a safe spot on the interior of the windshield. Press the suction base (A) against the glass firmly, then flip the base lever down (B) to lock it in place. Adjust the angle of the pedestal arm by using the angle adjustment knob (C) located at the base. Tighten it to the preferred angle. Refer to the diagram below for guidance.