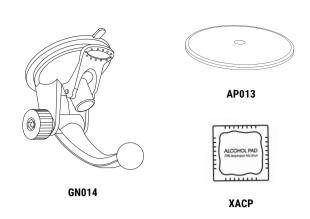

# Includes:

- 1 Mini Windshield Suction Mount (GN014)
- 1 Self-Adhesive Dashboard Mounting Disk (AP013)
- 1 Alcohol Pad (XACP)

Do not place mount in or near an air bag deployment zone or where it will obstruct view of the road.