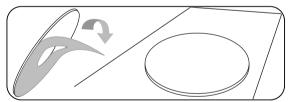

## Windshield Mounting Option

## Mounting the Pedestal on Your Vehicle's Windshield

To securely mount the pedestal, choose a safe spot on the interior of the windshield. Press the suction base (A) against the glass firmly, then flip the base lever down (B) to lock it in place. Adjust the angle of the pedestal arm by using the angle adjustment knob (C) located at the base. Tighten it to the preferred angle. Refer to the diagram below for guidance.