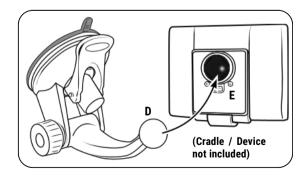

## Attaching Your Garmin Device to the 17mm Ball Head

Please note that the Garmin device is not included and must be purchased separately. To attach your device, firmly insert the ball head (D) into the cavity (E) located on the back of the device.