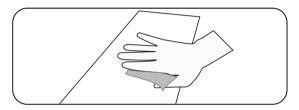

### Proper Installation of the Self-Adhesive Disk and Pedestal

Select an appropriate location for the disk and pedestal installation. Use the alcohol pad provided to thoroughly clean the dashboard or console surface area. Allow the area to dry completely before mounting the disk.