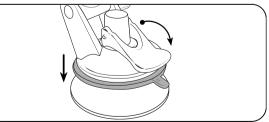

# **Dashboard Mounting Option**

# **Mounting Instructions**

Firmly place the suction cup of the pedestal at the center of the mounting disk. Lower the securing lever to ensure a secure grip. Attach the device as shown to the left.