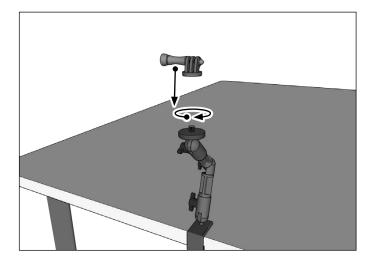

2 Screw the included ¼"-20 to GoPro HERO Adapter onto the mounting bolt.

**3** Unscrew lateral screw and insert GoPro HERO (sold separately) to the adapter. Re-insert lateral screw.

Clamp Knob