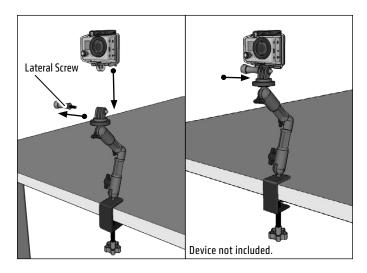

2 Screw the included ¼"-20 to GoPro HERO Adapter onto the mounting bolt.

**3** Unscrew lateral screw and insert GoPro HERO (sold separately) to the adapter. Re-insert lateral screw.

Clamp Knob