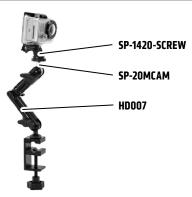

## Heavy-Duty Multi-Angle C-Clamp Mount with 8" Arm for GoPro® HERO® GPHD007

## **Package Contents:**

HD007 – Multi-Angle Mounting Pedestal with 8" Adjustable Arm and C-Clamp Base SP-20MCAM - 20mm Ball to 1/4"-20 Camera Screw Mount Adapter SP-1420-SCREW - 1/4"-20 to GoPro® HERO® Mount Connection Adapter