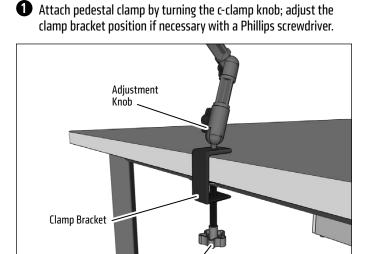

## Heavy-Duty Multi-Angle C-Clamp Mount with 8" Arm for GoPro® HERO® GPHD007



## **Package Contents:**

HD007 – Multi-Angle Mounting Pedestal with 8" Adjustable Arm and C-Clamp Base SP-20MCAM - 20mm Ball to 1/4"-20 Camera Screw Mount Adapter SP-1420-SCREW - 1/4"-20 to GoPro® HERO® Mount Connection Adapter

NOTE: C-Clamp Opening: 0" - 15/8" (Omm - 41mm).

## **Device Compatibility:**

Compatible with GoPro<sup>®</sup> HERO<sup>®</sup> action cameras, as well as 1/4"-20 compatible cameras.

GoPro® and HERO® are trademarks or registered trademarks of Woodman Labs, Inc. in the United States and other countries. Arkon Resources, Inc. is not affiliated with Woodman Labs.



2 Screw the included ¼"-20 to GoPro HERO Adapter onto the mounting bolt.





**3** Unscrew lateral screw and insert GoPro HERO (sold separately) to the adapter. Re-insert lateral screw.

Clamp Knob





## Safety Precautions

Arkon is not responsible for any damages caused to your device or yourself due to the installation or use of this mount.



**Consumer Hotline:** USA (800) 841-0884 INT'L (626) 254-9005 Monday - Friday 9am - 5pm, PST

www.arkon.com Arcadia, CA 91006 USA Designed in USA | Made in China & Taiwan © Copyright 2017 Arkon Resources, Inc.