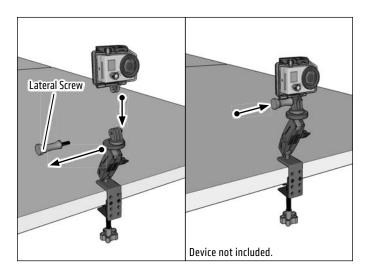

**3** Unscrew lateral screw and insert GoPro camera to the adapter. Re-insert lateral screw.

**2** Screw the GoPro adapter onto the mount's 1/4"-20 bolt.