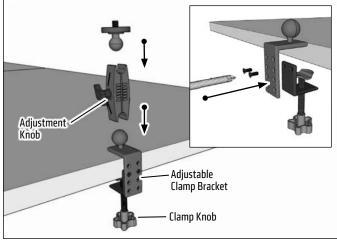

**NOTE:** C-Clamp Opening: 0" - 3" (0mm - 76mm)

• Attach pedestal clamp by turning the c-clamp knob; adjust the clamp bracket position if necessary with a Phillips screwdriver. insert the adapter, and retighten to desired position.

To attach the camera head adapter, loosen the adjustment knob,