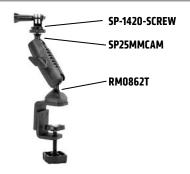

## **Package Contents:**

RM0862T - Heavy-Duty C-Clamp Mounting Pedestal with 4" Adjustable Arm SP25MMCAM - 25mm Ball to 1/4"-20 Camera Head Adapter SP-1420-SCREW - 1/4"-20 to GoPro® Mount Connection Adapter