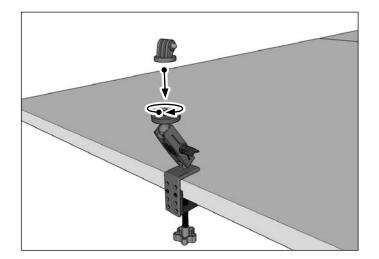

• Attach pedestal clamp by turning the c-clamp knob; adjust the clamp bracket position if necessary with a Phillips screwdriver. insert the adapter, and retighten to desired position.

To attach the camera head adapter, loosen the adjustment knob,