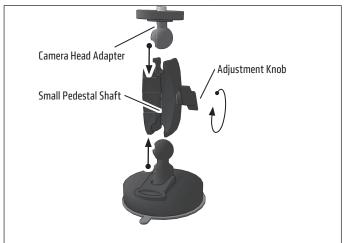

2 Attach the pedestal shaft by loosening the adjustment knob and sliding the shaft over the ball of the base. Insert camera head adapter, set to desired angle, and retighten adjustment knob.

**OPTIONAL:** For soft or textured surfaces, use the included mounting disk. NOTE: Make sure surface is dry and clean prior to adhering disk.