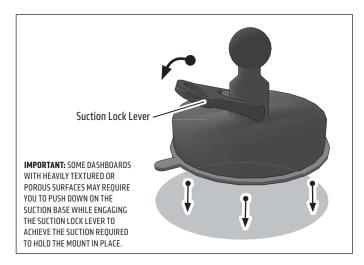

While firmly pressing mounting pedestal onto flat surface, engage the suction lock lever to lock into place.

(A) Screw ¼"-20 to GoPro HERO Adapter onto the mounting bolt.
(B) Unscrew lateral screw and insert GoPro HERO (sold separately) to the adapter. Re-insert lateral screw.

## **Device Compatibility:**

Compatible with GoPro® HERO® action cameras, as well as 1/4"-20 compatible cameras.

**DASHBOARD MOUNTING WARNING:** THE STICKY SUCTION PEDESTAL SHOULD NOT BE USED ON SOME TYPES OF DASHBOARDS. IT MAY LEAVE A PERMANENT INDENTATION ON DASHBOARD SURFACES MADE OF SOFT VINYL, LEATHER, OR SIMILAR MATERIALS. TO PREVENT PERMANENT INDENTATION MARKS, USE THE INCLUDED ADHESIVE MOUNTING DISK WHEN MOUNTING ON SOFT DASHBOARD SURFACES.