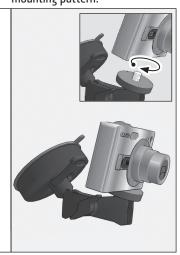

**OPTIONAL:** For use with 1/4"-20 compatible cameras, simply unscrew the GoPro adapter to reveal the 1/4"-20 mounting pattern.