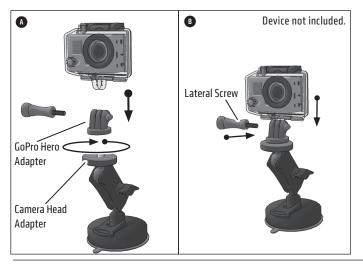

While firmly pressing mounting pedestal onto flat surface, engage the suction lock lever to lock into place.

(A) Screw ¼"-20 to GoPro HERO Adapter onto the mounting bolt.
(B) Unscrew lateral screw and insert GoPro HERO (sold separately) to the adapter. Re-insert lateral screw.

**OPTIONAL:** For use with 1/4"-20 compatible cameras, simply unscrew the GoPro adapter to reveal the 1/4"-20 mounting pattern.