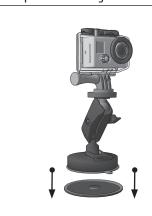

**Package Contents:** 

**SPRM079** – Robust Sticky Suction Base **SP-RMS250** – Robust Small Pedestal Shaft

**SP25MMCAM** – 25mm Ball to 1/4"-20 Camera Head Adapter

**SP-1420-SCREW** – 1/4"-20 to GoPro HERO Mount Connection Adapter

While firmly pressing mounting pedestal onto flat surface, engage the suction lock lever to lock into place.

(A) Screw ¼"-20 to GoPro HERO Adapter onto the mounting bolt.
(B) Unscrew lateral screw and insert GoPro HERO (sold separately) to the adapter. Re-insert lateral screw.

2 Attach the pedestal shaft by loosening the adjustment knob and sliding the shaft over the ball of the base. Insert camera head adapter, set to desired angle, and retighten adjustment knob.

**OPTIONAL:** For soft or textured surfaces, use the included mounting disk. NOTE: Make sure surface is dry and clean prior to adhering disk.