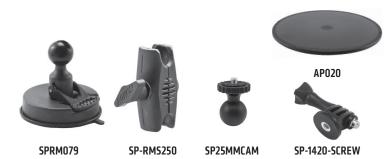

**Package Contents:** 

**SPRM079** – Robust Sticky Suction Base **SP-RMS250** – Robust Small Pedestal Shaft

**SP25MMCAM** – 25mm Ball to 1/4"-20 Camera Head Adapter

**SP-1420-SCREW** – 1/4"-20 to GoPro HERO Mount Connection Adapter

**APO20** – 90mm Adhesive Dash Mounting Disk