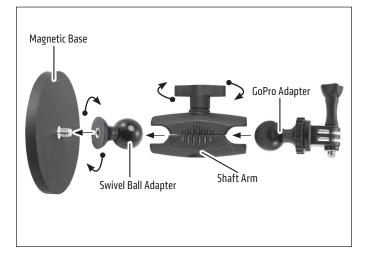

## Package Contents:

(1) SP-RMS250 – 2.75" Robust Mount Shaft Arm

(1) SP25MMGP – 25mm Swivel Ball to GoPro<sup>®</sup> HERO Lateral Prong Pattern Adapter (1) SP142025MM – 1/4"-20 Camera Tripod Bolt to 25mm Swivel Ball Adapter (1) SP142088MAGB – 88mm Diameter Round Heavy-Duty Magnetic Base with 1/4"-20 Camera Mounting Bolt

**Compatibility:** 

and tighten to secure.

Compatible with GoPro® HERO® and MAX models

Screw the swivel ball adapter onto the magnetic base. Loosen the mount shaft arm and attach to the swivel ball adapter. Attach GoPro adapter to the other end of the mount shaft arm. Tighten the mount shaft arm to secure.