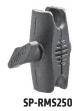

## Package Contents:

(1) SP-RMS250 – 2.75" Robust Mount Shaft Arm

(1) SP25MMGP – 25mm Swivel Ball to GoPro<sup>®</sup> HERO Lateral Prong Pattern Adapter (1) SP142025MM – 1/4"-20 Camera Tripod Bolt to 25mm Swivel Ball Adapter (1) SP142088MAGB – 88mm Diameter Round Heavy-Duty Magnetic Base with 1/4"-20 Camera Mounting Bolt