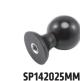

## Package Contents:

(1) SP-RMS250 – 2.75" Robust Mount Shaft Arm

(1) SP25MMGP – 25mm Swivel Ball to GoPro<sup>®</sup> HERO Lateral Prong Pattern Adapter (1) SP142025MM – 1/4"-20 Camera Tripod Bolt to 25mm Swivel Ball Adapter (1) SP142088MAGB – 88mm Diameter Round Heavy-Duty Magnetic Base with 1/4"-20 Camera Mounting Bolt

**Compatibility:** 

and tighten to secure.

Compatible with GoPro® HERO® and MAX models

Screw the swivel ball adapter onto the magnetic base. Loosen the mount shaft arm and attach to the swivel ball adapter. Attach GoPro adapter to the other end of the mount shaft arm. Tighten the mount shaft arm to secure.