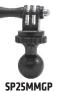

## Package Contents:

(1) SP-RMS250 – 2.75" Robust Mount Shaft Arm

(1) SP25MMGP – 25mm Swivel Ball to GoPro<sup>®</sup> HERO Lateral Prong Pattern Adapter (1) SP142025MM – 1/4"-20 Camera Tripod Bolt to 25mm Swivel Ball Adapter (1) SP142088MAGB – 88mm Diameter Round Heavy-Duty Magnetic Base with 1/4"-20 Camera Mounting Bolt