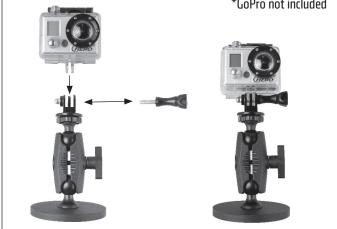

\*GoPro not included

**2** Remove GoPro adapter knob and insert GoPro. Re-insert the knob