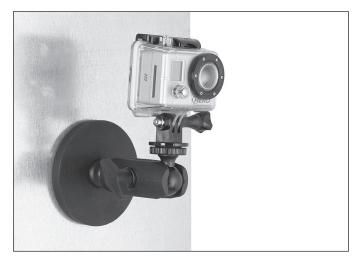

Adjust the mount to the desired position and attach to a metal surface.

Safety Precautions

Arkon is not responsible for any damages caused to you or your devices due to the installation or use of this mount.