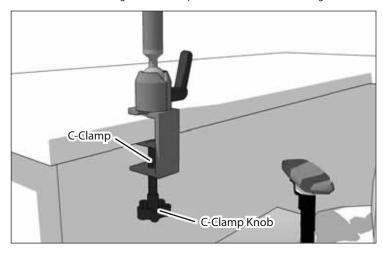

# Place the Mount

Open the C-clamp on the bottom of the mount by turning the clamp knob counterclockwise. Tighten the clamp knob to secure on mounting area.