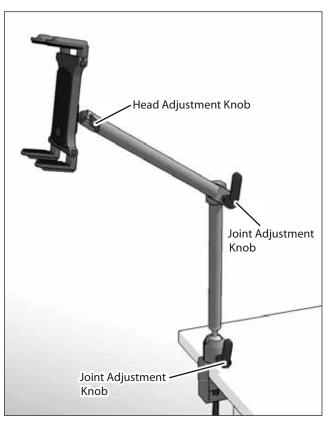

## **3** Adjust the Mount

Adjust the C-clamp mount position by loosening the joint adjustment knobs and retightening in the desired position.