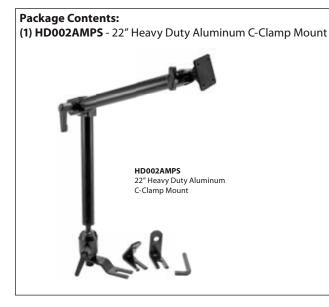

## **3** Adjust the Mount

Adjust the C-clamp mount position by loosening the joint adjustment knobs and retightening in the desired position.