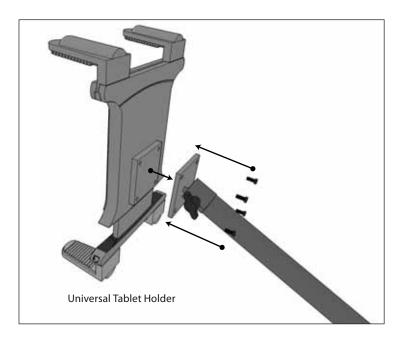

# Attach the Holder (sold separately)

Attach an AMPS-compatible holder to the mount with screws.