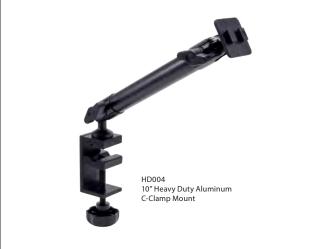

#### 10" Heavy Duty Aluminum C-Clamp Mounting Pedestal HD004

### **Package Contents:**

(1) HD004 - 10" Heavy Duty Aluminum C-Clamp Mount