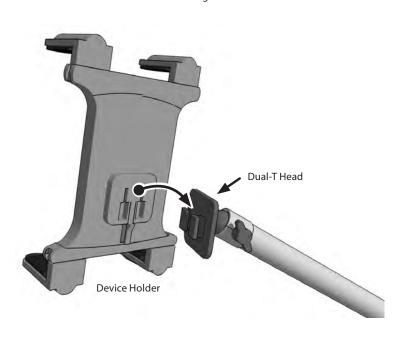

# Attach the Holder (sold seperately)

Attach a holder (sold seperately) to the C-clamp mount by inserting the Dual-T tabs into the holder and sliding the holder down to lock.