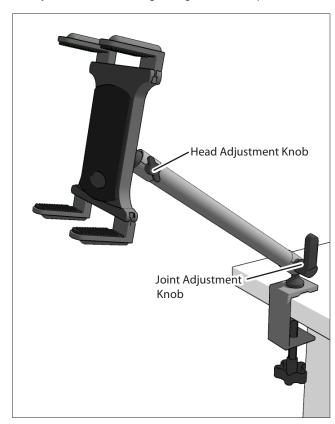

## Adjust the Mount

Adjust the C-clamp mount position by loosening the joint adjustment knobs and retightening in the desired position.