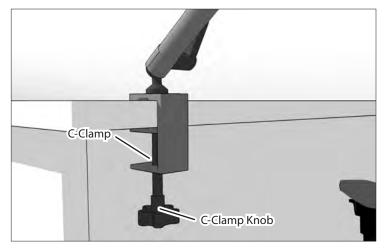

# Place the Mount

Open the C-clamp on the bottom of the mount by turing the clamp knob counter clockwise. Tighten the clamp knob to secure on mounting area.