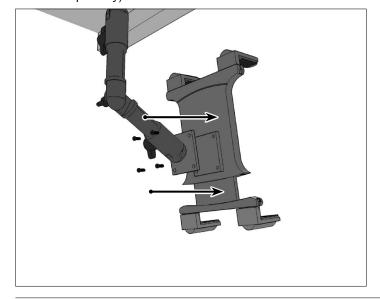

Adjust mount to desired position via the adjustment knobs.

3 Attach an AMPS-compatible holder to the mount with screws (may not be included depending on holder; holder sold separately).