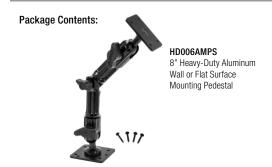

Arkon Resources, Inc. is not responsible for any damages caused to your vehicle, furniture or yourself due to the install of the pedestal mount.

1 Screws of 2 lengths included. Use appropriate screws to secure mount to mounting surface. Use anchors if necessary.