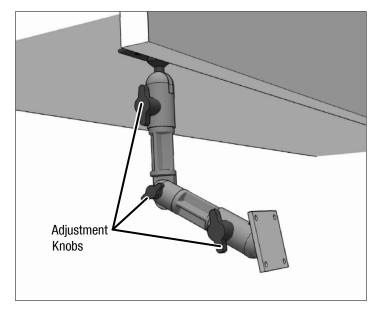

Adjust mount to desired position via the adjustment knobs.

3 Attach an AMPS-compatible holder to the mount with screws (may not be included depending on holder; holder sold separately).