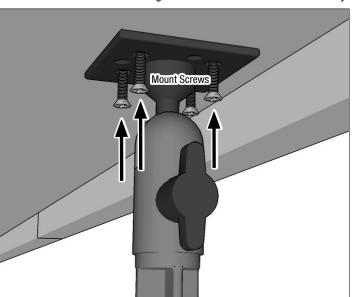

Arkon Resources, Inc. is not responsible for any damages caused to your vehicle, furniture or yourself due to the install of the pedestal mount.

1 Screws of 2 lengths included. Use appropriate screws to secure mount to mounting surface. Use anchors if necessary.