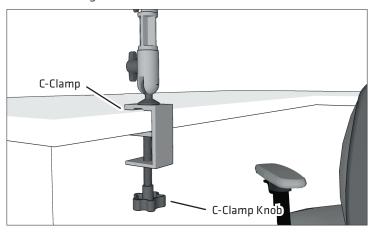

#### Attach the Mounting Pedestal

Open the c-clamp on the bottom of the mount by turning the clamp knob counterclockwise. Tighten the clamp knob to secure on mounting area.