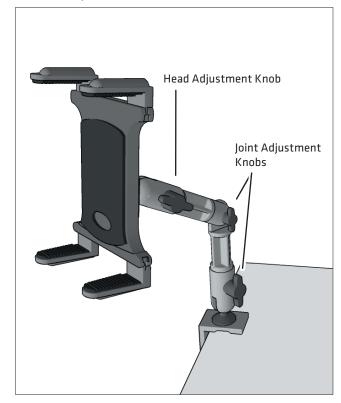

#### **3** Adjust the Mount

Adjust the c-clamp mount position by loosening the joint adjustment knobs and retightening in the desired position.