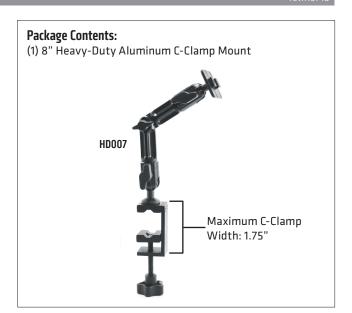

#### Attach the Mounting Pedestal

Open the c-clamp on the bottom of the mount by turning the clamp knob counterclockwise. Tighten the clamp knob to secure on mounting area.