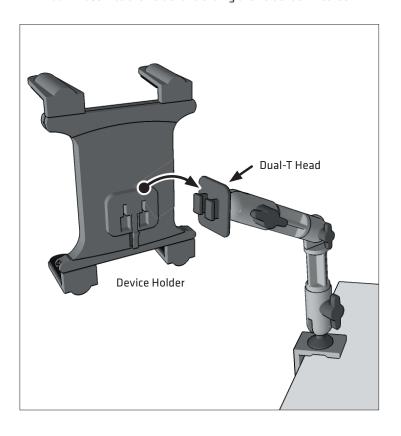

### **2** Attach the Holder (sold separately)

Attach the holder to the c-clamp mount by inserting the Dual T-Tabs into the holder and sliding the holder down to lock.