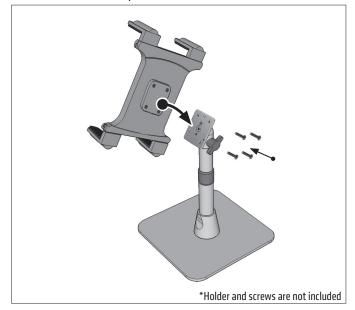

1 Attach any AMPS-compatible holder to the mount by adding screws (not included) to the back of the adapter and inserting into the AMPS-compatible holder.