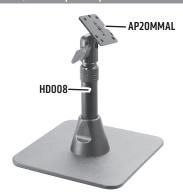

## **Package Contents:**

- (1) HD008 Heavy-Duty Mount with Weighted Base and Telescoping Arm
- (1) AP20MMAL 4-Hole AMPS to 20mm Metal Ball Adapter

Base weight: 3.4lbs

1 Insert the Telescoping Arm into the opening in the base. Tighten screw with included hex key.