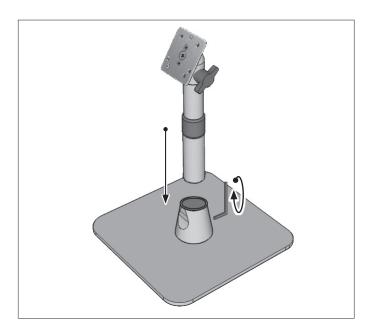

## **Package Contents:**

- (1) HD008 Heavy-Duty Mount with Weighted Base and Telescoping Arm
- (1) AP20MMAL 4-Hole AMPS to 20mm Metal Ball Adapter

Base weight: 3.4lbs

1 Insert the Telescoping Arm into the opening in the base. Tighten screw with included hex key.