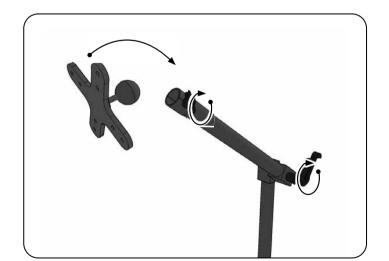

4

Attach any compatible device to the VESA plate. Adjust the angle of the pedestal and the position of the VESA plate by loosening the adjustment knob, then tighten it to secure everything in place.