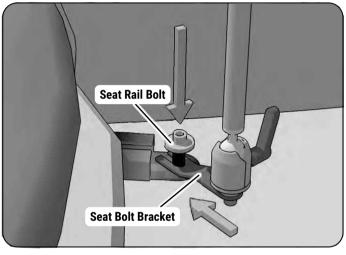

## Includes:

- 1 22" Seat Rail Mounting Pedestal (HD001NHB)
- 1 20mm Ball to VESA 75/VESA 100 Adapter (AP20MMVESA)

Attach the mount to the seat rail bolt by using a socket wrench to loosen the bolt, then insert the bracket and retighten the bolt.