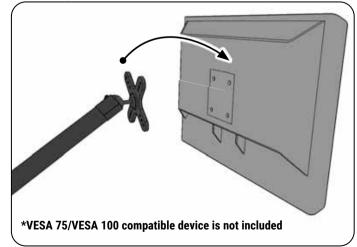

4

Attach any compatible device to the VESA plate. Adjust the angle of the pedestal and the position of the VESA plate by loosening the adjustment knob, then tighten it to secure everything in place.