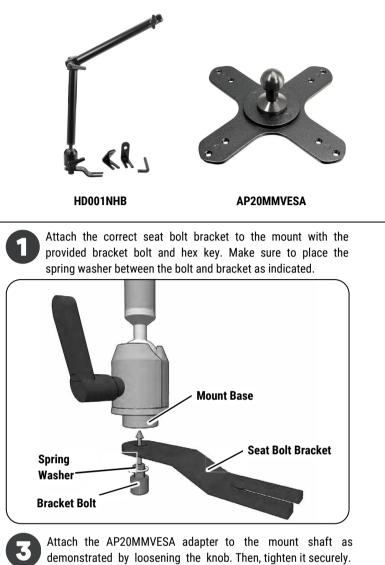

## HD1VESA20 | 22" Seat Rail Mount with VESA 75 / VESA 100

## Includes:

- 1 22" Seat Rail Mounting Pedestal (HD001NHB)
- 1 20mm Ball to VESA 75/VESA 100 Adapter (AP20MMVESA)

Attach the mount to the seat rail bolt by using a socket wrench to loosen the bolt, then insert the bracket and retighten the bolt.