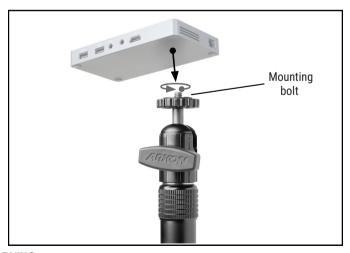

### How to Attach a Device to the Mounting Bolt

To attach your device, turn it clockwise and screw it onto the 1/4"-20 mounting bolt.