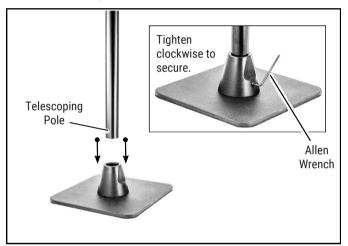

### Assembling the Telescoping Arm

First, insert the telescoping arm into the weighted base. Then, use the allen key to lock the pole in place by turning it clockwise in the designated area.