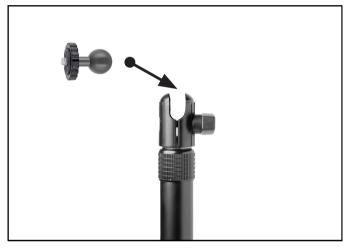

# Installing the Camera Adapter to the Telescoping Arm

Loosen the knob on the telescoping arm by turning it counter clockwise. Insert the camera adapter and then retighten the knob.