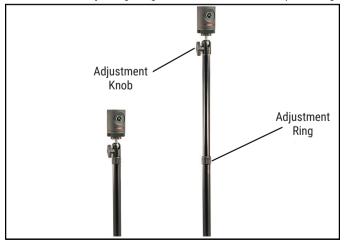

## Making Adjustments to the Mount's Height and Angle

To modify the angle and height of the mount, loosen the adjustment ring and adjustment knob. Once you've made the necessary changes, tighten them to secure the new positioning.