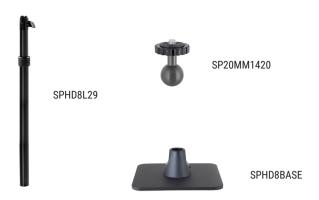

### Includes:

- 1 Remarkable Creator™ Series Pro Pole (SPHD8BASE)
- 1 Weighted Base for Remarkable Creator™ Series Pro (SPHD8L29)
- 1 20mm Metal Ball to 1/4" -20 Camera Bolt Adapter (SP20MM1420)