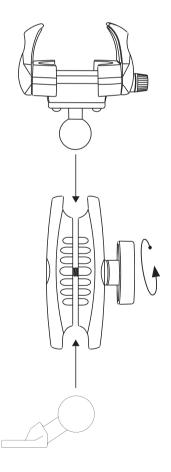

### **Assemble the Components**

Loosen the shaft arm knob by turning it counter-clockwise to allow the ball adapters to insert into the shaft arm. Next, insert the ball mounts to either end of the shaft arm and turn the knob clockwise to tighten.