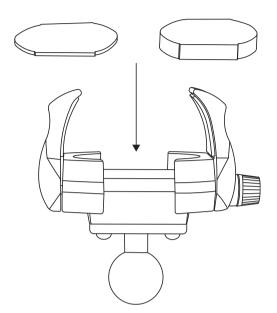

# Installing Foam Padding When Not Utilizing a MagSafe Charger

If you're not using a MagSafe charger, you can still install foam padding. Find the packaging that includes the foam padding and adhesive strips. Attach the strips to the back of the foam pad, then insert it into the phone holder cavity.