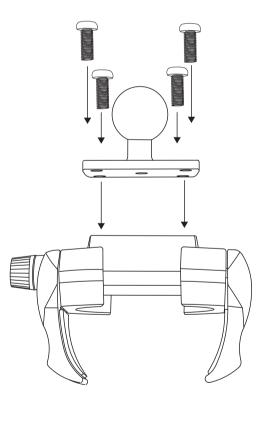

# Install the 25mm AMPS Adapter Ball Plate to the RoadVise® Ultra Phone Holder

Locate the packaging with the AMPS ball adapter plate and the phone holder. Then, insert the four mounting screws through the AMPS 4-hole ball adapter plate and into the phone holder. Finally, secure the screws tightly.