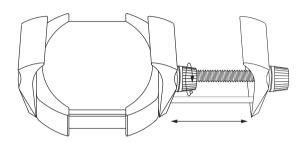

## Adjust the RoadVise® Ultra Phone Holder

To extend the phone holder for larger devices, turn the center knob on the holder. This will lock the non-spring loaded arm in a secure position to support your device.