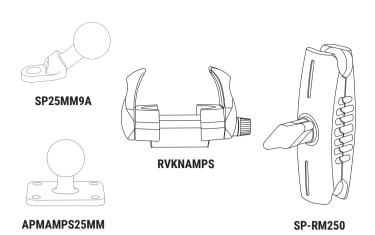

## Includes:

- 1 RoadVise® Ultra Phone Holder (RVKNAMPS)
- 2 Foam Padding
- 4 Screws (M4 x 12mm)
- 1 25mm Metal AMPS 4-Hole Adapter (APMAMPS25MM)
- 1 25mm Robust Shaft Arm (SP-RM250)
- 1 25mm Ball to 9mm Angled Bolt Head Adapter (SP25MM9A)