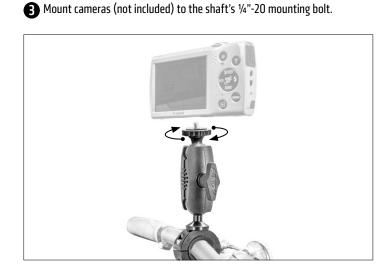

2 Attach Robust Mount Shaft by unscrewing knob to loosen collar. Adjust

This Motorcycle Mount fits cylindrical handlebars up to 30mm diameter and comes

with 3 handlebar spacer/adapter rings of different widths. Select the appropriate