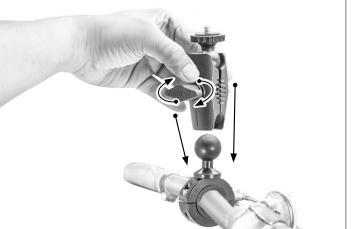

2 Attach Robust Mount Shaft by unscrewing knob to loosen collar. Adjust

This Motorcycle Mount fits cylindrical handlebars up to 30mm diameter and comes

with 3 handlebar spacer/adapter rings of different widths. Select the appropriate