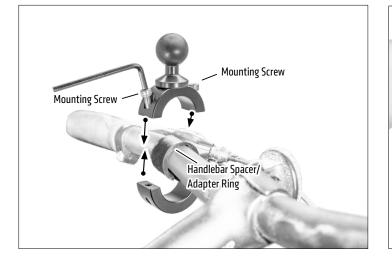

## MC25MM1420 | Robust Motorcycle Handlebar Camera Mount

Place handlebar spacer/adapter ring around handlebar. Attach mount to handlebar around spacer. Use the included hex key to securely tighten both mounting screws.

2 Attach Robust Mount Shaft by unscrewing knob to loosen collar. Adjust

This Motorcycle Mount fits cylindrical handlebars up to 30mm diameter and comes

with 3 handlebar spacer/adapter rings of different widths. Select the appropriate