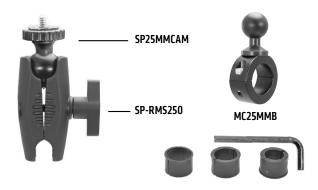

**Package Contents:** 

(1) MC25MMB - Motorcycle Handlebar Mount

(1) SP-RMS250 - Small Robust Mount Shaft

size for optimum mounting to your handlebar.

angle then retighten knob to secure.

(1) SP25MMCAM - 25mm Ball to 1/4"-20 Camera Bolt Adapter