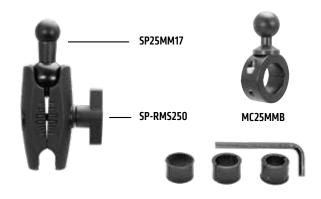

## **Package Contents:**

- (1) MC25MMB Motorcycle Handlebar Mount Pedestal
- (1) SP-RMS250 Small Robust Mount Shaft
- (1) SP25MM17 25mm Ball to 17mm Ball Adapter

This Motorcycle Mount fits cylindrical handlebars up to 30mm diameter and comes with 3 handlebar spacer/adapter rings of different widths. Select the appropriate size for optimum mounting to your handlebar.