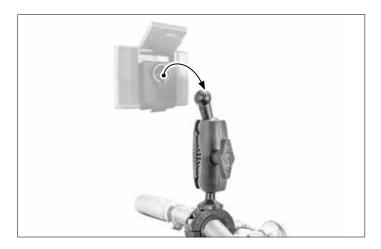

1 Place handlebar spacer/adapter ring around handlebar. Attach mount to handlebar around spacer. Use the included hex key to securely tighten both mounting screws.

**3** Attach Garmin nuvi (not included) by inserting the mount's 17mm ball into the device's mount base.