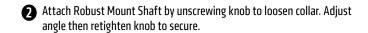

1 Place handlebar spacer/adapter ring around handlebar. Attach mount to handlebar around spacer. Use the included hex key to securely tighten both mounting screws.

**3** Attach Garmin nuvi (not included) by inserting the mount's 17mm ball into the device's mount base.