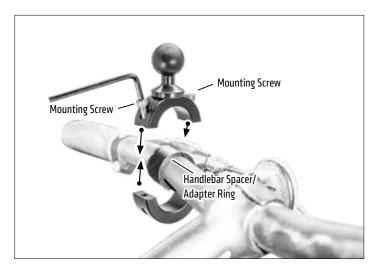

1 Place handlebar spacer/adapter ring around handlebar. Attach mount to handlebar around spacer. Use the included hex key to securely tighten both mounting screws.

**3** Attach Garmin nuvi (not included) by inserting the mount's 17mm ball into the device's mount base.