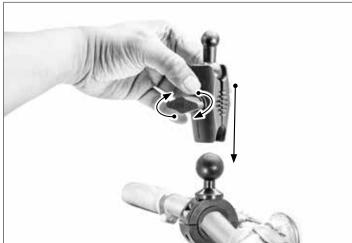

1 Place handlebar spacer/adapter ring around handlebar. Attach mount to handlebar around spacer. Use the included hex key to securely tighten both mounting screws.

**3** Attach Garmin nuvi (not included) by inserting the mount's 17mm ball into the device's mount base.