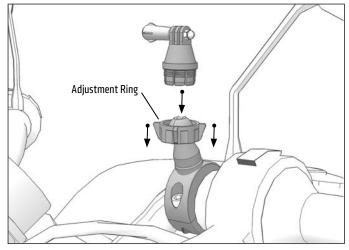

Attach the GoPro adapter to the mount by placing the adjustment ring over the pedestal ball then snapping the adapter onto the pedestal. Tighten ring to set position.

**OPTIONAL:** To remove holder without removing the handlebar attachment, use the hex key to unscrew the set screw and lift up.