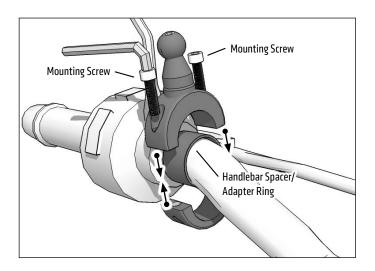

## MC2BGP | Premium Motorcycle Handlebar Mount for GoPro® HERO® Action Cameras – Black Aluminum

Attach mount to handlebar. Use the included hex key to securely tighten both mounting screws.

**3** Unscrew lateral screw and insert GoPro into GoPro mounting pattern. Reinsert lateral screw and tighten to set.

## Package Contents:

(1) MC2B – Motorcycle Handlebar Mounting Pedestal - Black (1) SP-SB-GPLAT – 17mm Female to GoPro® Pattern Adapter (1) 68111-K – 3 Handlebar Spacer Rings

The Premium Motorcycle Mount comes with 3 handlebar spacer/adapter rings of different sizes. Select the appropriate size for optimum mounting to your handlebar.