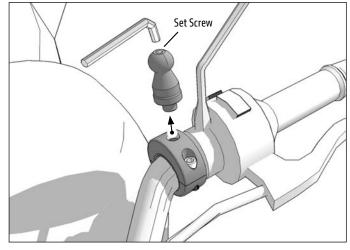

Attach the GoPro adapter to the mount by placing the adjustment ring over the pedestal ball then snapping the adapter onto the pedestal. Tighten ring to set position.

**OPTIONAL:** To remove holder without removing the handlebar attachment, use the hex key to unscrew the set screw and lift up.