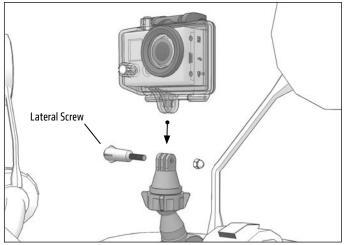

## MC2BGP | Premium Motorcycle Handlebar Mount for GoPro® HERO® Action Cameras – Black Aluminum

Attach mount to handlebar. Use the included hex key to securely tighten both mounting screws.

**3** Unscrew lateral screw and insert GoPro into GoPro mounting pattern. Reinsert lateral screw and tighten to set.

Attach the GoPro adapter to the mount by placing the adjustment ring over the pedestal ball then snapping the adapter onto the pedestal. Tighten ring to set position.

**OPTIONAL:** To remove holder without removing the handlebar attachment, use the hex key to unscrew the set screw and lift up.