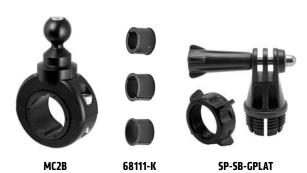

## Package Contents:

(1) MC2B – Motorcycle Handlebar Mounting Pedestal - Black (1) SP-SB-GPLAT – 17mm Female to GoPro® Pattern Adapter (1) 68111-K – 3 Handlebar Spacer Rings

The Premium Motorcycle Mount comes with 3 handlebar spacer/adapter rings of different sizes. Select the appropriate size for optimum mounting to your handlebar.