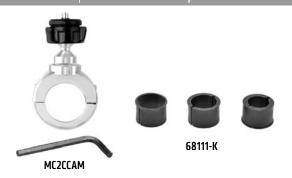

Package Contents:

MC2C - Motorcycle Handlebar Mounting Pedestal - Chrome

**SP-5B-RING** – Swivel Adjustment Ring **SP-1420CAM** – 1/4"-20 Swivel Ball Head **68111-K** – Handlebar Spacer Rings

Fits on handlebars and poles .85"-1.2" (21.68mm-30mm) in diameter.

The Premium Motorcycle Mount comes with 3 handlebar spacer/adapter rings of different sizes. Select the appropriate size for optimum mounting to your handlebar.

**Device Compatibility:** Small digital cameras with the standard ¼"-20 camera pattern, including the Sony Action Cam, Sony POV HD Flash Memory Camcorder, Contour ROAM2, JVC ADIXXION, and JVC ADIXXION Cam 2.