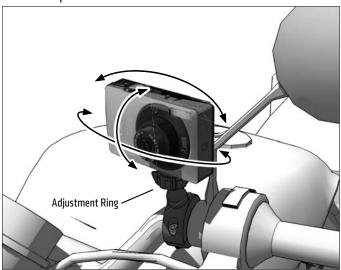

Place handlebar spacer/adapter ring around handlebar. Attach mount to handlebar around spacer. Use the included hex key to securely tighten both mounting screws.

Adjust camera position as desired. Tighten adjustment ring to secure position.