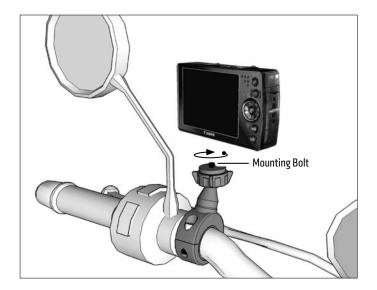

ll Head **68111-K** – Handlebar Spacer Rings

Fits on handlebars and poles .85"-1.2" (21.68mm-30mm) in diameter.

The Premium Motorcycle Mount comes with 3 handlebar spacer/adapter rings of different sizes. Select the appropriate size for optimum mounting to your handlebar.

**Device Compatibility:** Small digital cameras with the standard ¼"-20 camera pattern, including the Sony Action Cam, Sony POV HD Flash Memory Camcorder, Contour ROAM2, JVC ADIXXION, and JVC ADIXXION Cam 2.

Place handlebar spacer/adapter ring around handlebar. Attach mount to handlebar around spacer. Use the included hex key to securely tighten both mounting screws.



Adjust camera position as desired. Tighten adjustment ring to secure position.



**2** Attach camera by screwing it onto the 1/4"-20 mounting bolt.





## **Safety Precautions**

Arkon is not responsible for any damages caused to your vehicle, your device, or yourself due to the installation or use of this mount.

## **ARKON MOUNTS**

Consumer Hotline: **USA** (800) 841-0884 **INT'L** (626) 254-9005 Monday - Friday 9am - 5pm, PST www.arkon.com
Arcadia, CA 91006 USA
Designed in USA | Made in USA & China
© Copyright 2021 Arkon Resources, Inc.