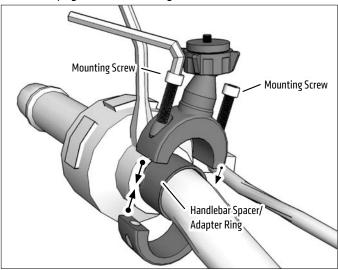

Place handlebar spacer/adapter ring around handlebar. Attach mount to handlebar around spacer. Use the included hex key to securely tighten both mounting screws.

Adjust camera position as desired. Tighten adjustment ring to secure position.